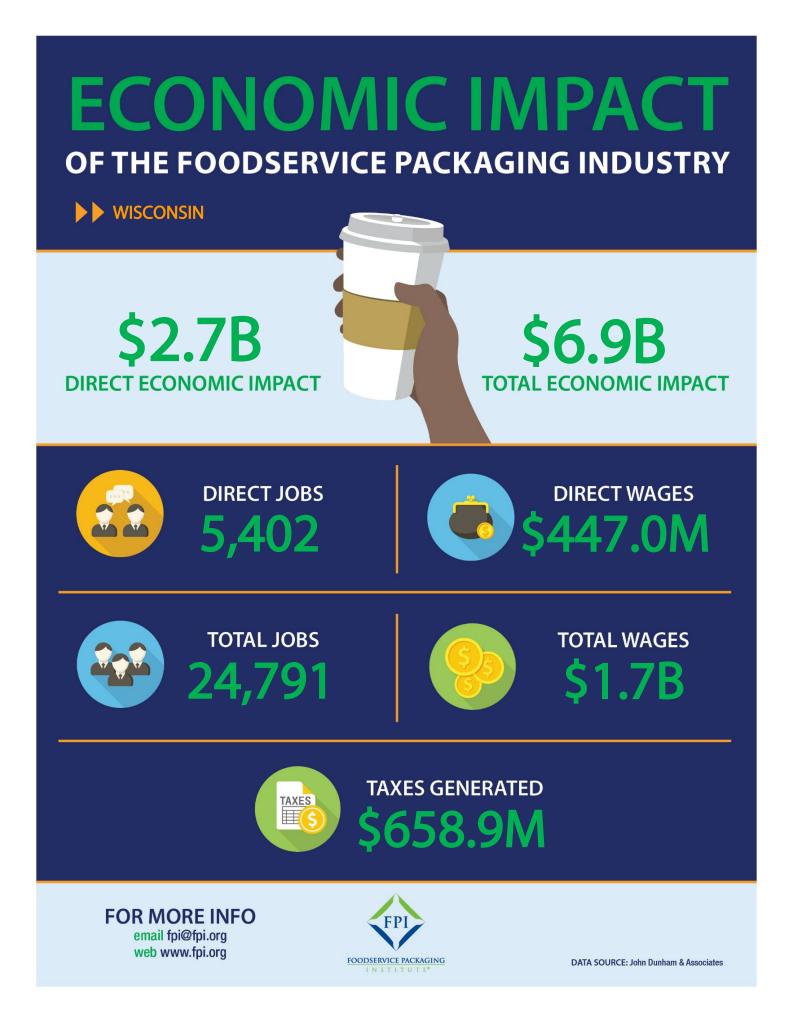

## **ECONOMIC IMPACT**

## OF THE FOODSERVICE PACKAGING INDUSTRY >> wisconsin

| Jobs  | Wages                                                                                                                                                                                                                                                 | Output                                                                                                                                                                                                                                                                                                                                                                                                                                                                                                                                                                                                                                                                                                            |
|-------|-------------------------------------------------------------------------------------------------------------------------------------------------------------------------------------------------------------------------------------------------------|-------------------------------------------------------------------------------------------------------------------------------------------------------------------------------------------------------------------------------------------------------------------------------------------------------------------------------------------------------------------------------------------------------------------------------------------------------------------------------------------------------------------------------------------------------------------------------------------------------------------------------------------------------------------------------------------------------------------|
| 5,402 | \$447,034,000                                                                                                                                                                                                                                         | \$2,676,176,200                                                                                                                                                                                                                                                                                                                                                                                                                                                                                                                                                                                                                                                                                                   |
| Jobs  | Wages                                                                                                                                                                                                                                                 | Output                                                                                                                                                                                                                                                                                                                                                                                                                                                                                                                                                                                                                                                                                                            |
| 515   | \$24,397,000                                                                                                                                                                                                                                          | \$42,335,700                                                                                                                                                                                                                                                                                                                                                                                                                                                                                                                                                                                                                                                                                                      |
| 2,231 | \$182,316,900                                                                                                                                                                                                                                         | \$1,120,959,200                                                                                                                                                                                                                                                                                                                                                                                                                                                                                                                                                                                                                                                                                                   |
| 1,338 | \$121,023,200                                                                                                                                                                                                                                         | \$406,721,600                                                                                                                                                                                                                                                                                                                                                                                                                                                                                                                                                                                                                                                                                                     |
| 181   | \$7,523,900                                                                                                                                                                                                                                           | \$21,299,800                                                                                                                                                                                                                                                                                                                                                                                                                                                                                                                                                                                                                                                                                                      |
| 1,345 | \$117,676,400                                                                                                                                                                                                                                         | \$436,488,200                                                                                                                                                                                                                                                                                                                                                                                                                                                                                                                                                                                                                                                                                                     |
| 464   | \$22,520,800                                                                                                                                                                                                                                          | \$112,197,800                                                                                                                                                                                                                                                                                                                                                                                                                                                                                                                                                                                                                                                                                                     |
| 2,922 | \$207,923,000                                                                                                                                                                                                                                         | \$389,067,100                                                                                                                                                                                                                                                                                                                                                                                                                                                                                                                                                                                                                                                                                                     |
| 497   | \$15,137,400                                                                                                                                                                                                                                          | \$38,580,300                                                                                                                                                                                                                                                                                                                                                                                                                                                                                                                                                                                                                                                                                                      |
| 126   | \$12,160,000                                                                                                                                                                                                                                          | \$31,847,900                                                                                                                                                                                                                                                                                                                                                                                                                                                                                                                                                                                                                                                                                                      |
| 6     | \$385,000                                                                                                                                                                                                                                             | \$2,494,600                                                                                                                                                                                                                                                                                                                                                                                                                                                                                                                                                                                                                                                                                                       |
| 0     | \$0                                                                                                                                                                                                                                                   | \$0                                                                                                                                                                                                                                                                                                                                                                                                                                                                                                                                                                                                                                                                                                               |
| 9,735 | \$718,702,900                                                                                                                                                                                                                                         | \$2,626,786,000                                                                                                                                                                                                                                                                                                                                                                                                                                                                                                                                                                                                                                                                                                   |
| Jobs  | Wages                                                                                                                                                                                                                                                 | Output                                                                                                                                                                                                                                                                                                                                                                                                                                                                                                                                                                                                                                                                                                            |
| 95    |                                                                                                                                                                                                                                                       | \$12,283,800                                                                                                                                                                                                                                                                                                                                                                                                                                                                                                                                                                                                                                                                                                      |
| 251   |                                                                                                                                                                                                                                                       | \$119,210,100                                                                                                                                                                                                                                                                                                                                                                                                                                                                                                                                                                                                                                                                                                     |
| 277   |                                                                                                                                                                                                                                                       | \$96,771,300                                                                                                                                                                                                                                                                                                                                                                                                                                                                                                                                                                                                                                                                                                      |
| 1,387 |                                                                                                                                                                                                                                                       | \$132,334,100                                                                                                                                                                                                                                                                                                                                                                                                                                                                                                                                                                                                                                                                                                     |
| 621   |                                                                                                                                                                                                                                                       | \$224,316,300                                                                                                                                                                                                                                                                                                                                                                                                                                                                                                                                                                                                                                                                                                     |
| 650   |                                                                                                                                                                                                                                                       | \$271,286,400                                                                                                                                                                                                                                                                                                                                                                                                                                                                                                                                                                                                                                                                                                     |
| 4,322 |                                                                                                                                                                                                                                                       | \$523,391,300                                                                                                                                                                                                                                                                                                                                                                                                                                                                                                                                                                                                                                                                                                     |
| 1,576 |                                                                                                                                                                                                                                                       | \$127,844,300                                                                                                                                                                                                                                                                                                                                                                                                                                                                                                                                                                                                                                                                                                     |
|       |                                                                                                                                                                                                                                                       |                                                                                                                                                                                                                                                                                                                                                                                                                                                                                                                                                                                                                                                                                                                   |
| 115   | \$10,728,100                                                                                                                                                                                                                                          | \$30,022,800                                                                                                                                                                                                                                                                                                                                                                                                                                                                                                                                                                                                                                                                                                      |
|       | 5,402   Jobs   515   2,231   1,338   1,338   1,345   464   2,922   464   2,922   464   2,922   464   2,922   497   126   9,735   9,735   9,735   9,735   100s   9,735   100s   10,1387   95   2511   2512   1,387   1,387   621   650   4,322   1,576 | 5,402   \$447,034,000     Jobs   Wages     515   \$24,397,000     2,231   \$182,316,900     1,338   \$121,023,200     181   \$7,523,900     1,345   \$117,676,400     464   \$22,520,800     2,922   \$207,923,000     464   \$22,520,800     2,922   \$207,923,000     464   \$22,520,800     2,922   \$207,923,000     497   \$15,137,400     126   \$12,160,000     6   \$385,000     0   \$0     50   \$2,482,700     9,735   \$718,702,900     9   \$15,137,400     1,387   \$49,986,400     251   \$18,277,000     251   \$18,277,000     251   \$18,277,000     251   \$18,277,000     277   \$26,508,700     1,387   \$49,986,400     621   \$55,667,700     650   \$35,326,400     650 <td< td=""></td<> |

| Total                 | 9,654  | \$534,163,700   | \$1,577,672,100 |
|-----------------------|--------|-----------------|-----------------|
|                       | Jobs   | Wages           | Output          |
| TOTAL ECONOMIC IMPACT | 24,791 | \$1,699,900,600 | \$6,880,634,300 |

282

\$12,458,900

| TAXES GENERATED     |               |
|---------------------|---------------|
| Federal Taxes       | \$407,400,900 |
| State & Local Taxes | \$251,451,400 |
| Total Taxes         | \$658,852,300 |