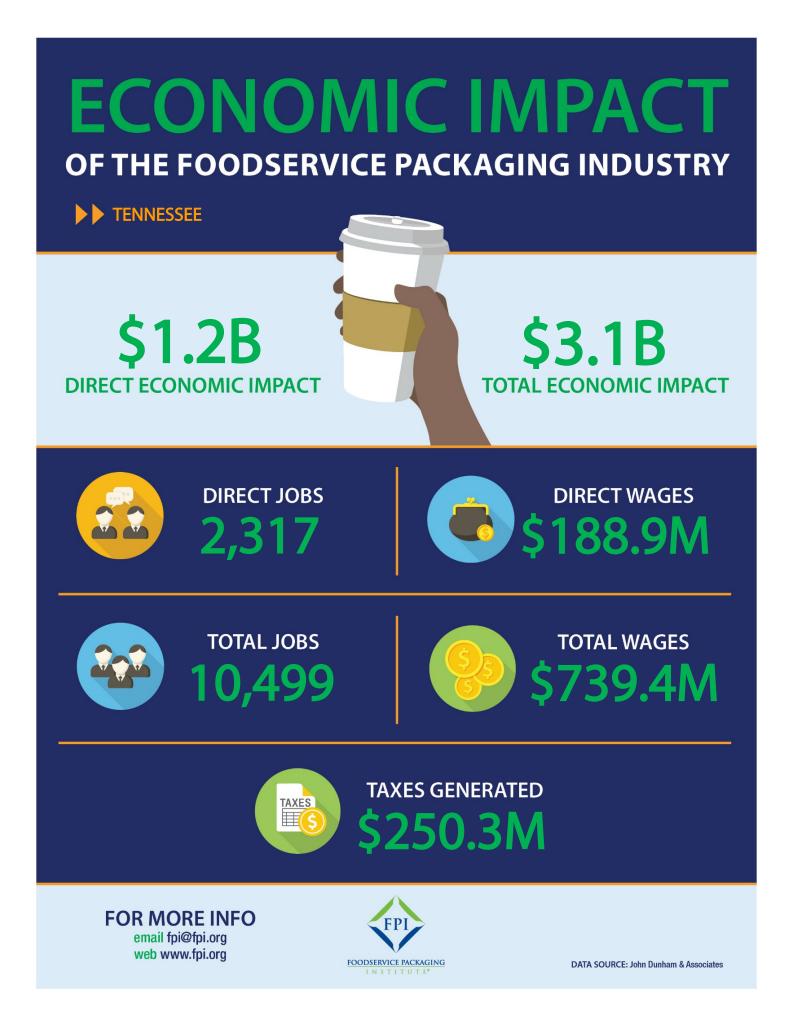

## **ECONOMIC IMPACT**

## OF THE FOODSERVICE PACKAGING INDUSTRY >> TENNESSEE

| DIRECT ECONOMIC IMPACT                  | Jobs  | Wages                  | Output           |
|-----------------------------------------|-------|------------------------|------------------|
| Foodservice Packaging Industry          | 2,317 | \$188,927,800          | \$1,153,618,400  |
|                                         | 2,317 | \$100 <i>j</i> 727,000 | \$ 1,155,510,100 |
| INDIRECT ECONOMIC IMPACT                | Jobs  | Wages                  | Output           |
| Agriculture                             | 185   | \$6,922,300            | \$13,561,400     |
| Manufacturing                           | 991   | \$88,062,300           | \$618,085,600    |
| Wholesaling                             | 491   | \$44,907,300           | \$155,618,100    |
| Retail                                  | 78    | \$3,585,000            | \$9,878,700      |
| Transportation & Communication          | 602   | \$50,099,200           | \$177,501,300    |
| Finance, Insurance & Real Estate        | 275   | \$16,916,900           | \$67,494,500     |
| Business & Personal Services            | 1,225 | \$85,567,800           | \$162,385,500    |
| Travel & Entertainment                  | 189   | \$7,275,900            | \$17,086,700     |
| Government                              | 72    | \$8,107,200            | \$33,786,300     |
| Mining                                  | 15    | \$480,500              | \$6,468,300      |
| Other                                   | 0     | \$0                    | \$0              |
| Total                                   | 4,171 | \$315,288,600          | \$1,272,327,200  |
|                                         |       |                        |                  |
| INDUCED ECONOMIC IMPACT                 | Jobs  | Wages                  | Output           |
| Agriculture                             | 57    | \$261,000              | \$3,112,700      |
| Manufacturing                           | 159   | \$11,999,900           | \$85,487,600     |
| Wholesaling                             | 112   | \$10,823,300           | \$40,926,600     |
| Retail                                  | 564   | \$21,916,600           | \$56,825,800     |
| Transportation & Communication          | 253   | \$22,026,400           | \$88,478,300     |
| Finance, Insurance & Real Estate        | 361   | \$21,797,300           | \$139,125,900    |
| <b>Business &amp; Personal Services</b> | 1,678 | \$114,013,600          | \$210,537,700    |
| Travel & Entertainment                  | 639   | \$20,862,700           | \$56,153,300     |
| Government                              | 52    | \$5,169,800            | \$16,949,100     |
| Mining                                  | 3     | \$91,300               | \$1,239,800      |
| Other                                   | 101   | \$4,021,200            | \$7,019,300      |
| Total                                   | 4,011 | \$235,174,700          | \$713,189,900    |

|                       | Jobs   | Wages         | Output          |
|-----------------------|--------|---------------|-----------------|
| TOTAL ECONOMIC IMPACT | 10,499 | \$739,391,100 | \$3,139,135,500 |

| TAXES GENERATED     |               |
|---------------------|---------------|
| Federal Taxes       | \$160,534,700 |
| State & Local Taxes | \$89,741,500  |
| Total Taxes         | \$250,276,200 |