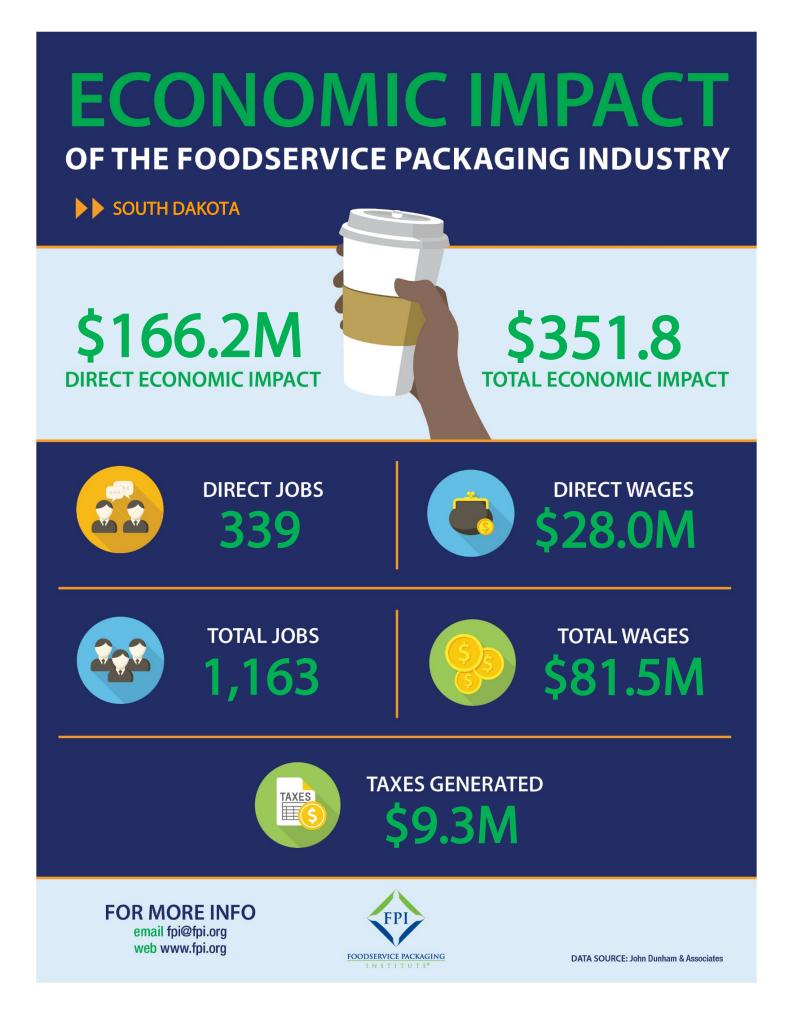

## **ECONOMIC IMPACT**

## OF THE FOODSERVICE PACKAGING INDUSTRY >> SOUTH DAKOTA

| DIRECT ECONOMIC IMPACT                                                                                                                                                         | Jobs                                                                                             | Wages                                                                                                                                                                                    | Output                                                                                                                                                                           |
|--------------------------------------------------------------------------------------------------------------------------------------------------------------------------------|--------------------------------------------------------------------------------------------------|------------------------------------------------------------------------------------------------------------------------------------------------------------------------------------------|----------------------------------------------------------------------------------------------------------------------------------------------------------------------------------|
| Foodservice Packaging Industry                                                                                                                                                 | 339                                                                                              | \$27,950,300                                                                                                                                                                             | \$166,227,200                                                                                                                                                                    |
|                                                                                                                                                                                |                                                                                                  |                                                                                                                                                                                          |                                                                                                                                                                                  |
| INDIRECT ECONOMIC IMPACT                                                                                                                                                       | Jobs                                                                                             | Wages                                                                                                                                                                                    | Output                                                                                                                                                                           |
| Agriculture                                                                                                                                                                    | 35                                                                                               | \$2,074,700                                                                                                                                                                              | \$9,332,400                                                                                                                                                                      |
| Manufacturing                                                                                                                                                                  | 72                                                                                               | \$5,680,900                                                                                                                                                                              | \$31,721,900                                                                                                                                                                     |
| Wholesaling                                                                                                                                                                    | 47                                                                                               | \$4,247,200                                                                                                                                                                              | \$14,853,200                                                                                                                                                                     |
| Retail                                                                                                                                                                         | 8                                                                                                | \$340,400                                                                                                                                                                                | \$978,000                                                                                                                                                                        |
| Transportation & Communication                                                                                                                                                 | 52                                                                                               | \$4,709,000                                                                                                                                                                              | \$17,434,900                                                                                                                                                                     |
| Finance, Insurance & Real Estate                                                                                                                                               | 25                                                                                               | \$1,559,600                                                                                                                                                                              | \$7,285,200                                                                                                                                                                      |
| Business & Personal Services                                                                                                                                                   | 107                                                                                              | \$7,861,300                                                                                                                                                                              | \$14,667,600                                                                                                                                                                     |
| Travel & Entertainment                                                                                                                                                         | 20                                                                                               | \$714,300                                                                                                                                                                                | \$1,748,500                                                                                                                                                                      |
| Government                                                                                                                                                                     | 5                                                                                                | \$515,100                                                                                                                                                                                | \$1,370,500                                                                                                                                                                      |
| Mining                                                                                                                                                                         | 10                                                                                               | \$634,800                                                                                                                                                                                | \$2,608,200                                                                                                                                                                      |
| Other                                                                                                                                                                          | 0                                                                                                | \$0                                                                                                                                                                                      | \$0                                                                                                                                                                              |
| Total                                                                                                                                                                          | 385                                                                                              | \$28,623,900                                                                                                                                                                             | \$102,955,100                                                                                                                                                                    |
|                                                                                                                                                                                |                                                                                                  |                                                                                                                                                                                          |                                                                                                                                                                                  |
|                                                                                                                                                                                |                                                                                                  |                                                                                                                                                                                          |                                                                                                                                                                                  |
| INDUCED ECONOMIC IMPACT                                                                                                                                                        | Jobs                                                                                             | Wages                                                                                                                                                                                    | Output                                                                                                                                                                           |
| Agriculture                                                                                                                                                                    | 25                                                                                               | \$988,900                                                                                                                                                                                | \$7,023,500                                                                                                                                                                      |
| Agriculture<br>Manufacturing                                                                                                                                                   | 25<br>18                                                                                         | \$988,900<br>\$1,178,900                                                                                                                                                                 | \$7,023,500<br>\$9,735,100                                                                                                                                                       |
| Agriculture<br>Manufacturing<br>Wholesaling                                                                                                                                    | 25<br>18<br>13                                                                                   | \$988,900<br>\$1,178,900<br>\$1,221,700                                                                                                                                                  | \$7,023,500                                                                                                                                                                      |
| Agriculture<br>Manufacturing                                                                                                                                                   | 25<br>18                                                                                         | \$988,900<br>\$1,178,900                                                                                                                                                                 | \$7,023,500<br>\$9,735,100                                                                                                                                                       |
| AgricultureManufacturingWholesalingRetailTransportation & Communication                                                                                                        | 25<br>18<br>13                                                                                   | \$988,900<br>\$1,178,900<br>\$1,221,700                                                                                                                                                  | \$7,023,500<br>\$9,735,100<br>\$4,490,200                                                                                                                                        |
| Agriculture Manufacturing Wholesaling Retail                                                                                                                                   | 25<br>18<br>13<br>52                                                                             | \$988,900<br>\$1,178,900<br>\$1,221,700<br>\$1,993,900                                                                                                                                   | \$7,023,500<br>\$9,735,100<br>\$4,490,200<br>\$5,278,600                                                                                                                         |
| AgricultureManufacturingWholesalingRetailTransportation & Communication                                                                                                        | 25<br>18<br>13<br>52<br>28                                                                       | \$988,900<br>\$1,178,900<br>\$1,221,700<br>\$1,993,900<br>\$2,635,900                                                                                                                    | \$7,023,500<br>\$9,735,100<br>\$4,490,200<br>\$5,278,600<br>\$10,539,300                                                                                                         |
| AgricultureManufacturingWholesalingRetailTransportation & CommunicationFinance, Insurance & Real Estate                                                                        | 25<br>18<br>13<br>52<br>28<br>43                                                                 | \$988,900<br>\$1,178,900<br>\$1,221,700<br>\$1,993,900<br>\$2,635,900<br>\$2,373,600                                                                                                     | \$7,023,500<br>\$9,735,100<br>\$4,490,200<br>\$5,278,600<br>\$10,539,300<br>\$15,151,800                                                                                         |
| AgricultureManufacturingWholesalingRetailTransportation & CommunicationFinance, Insurance & Real EstateBusiness & Personal Services                                            | 25<br>18<br>13<br>52<br>28<br>43<br>174                                                          | \$988,900<br>\$1,178,900<br>\$1,221,700<br>\$1,993,900<br>\$2,635,900<br>\$2,373,600<br>\$11,253,400                                                                                     | \$7,023,500<br>\$9,735,100<br>\$4,490,200<br>\$5,278,600<br>\$10,539,300<br>\$15,151,800<br>\$21,474,800                                                                         |
| AgricultureManufacturingWholesalingRetailTransportation & CommunicationFinance, Insurance & Real EstateBusiness & Personal ServicesTravel & Entertainment                      | 25<br>18<br>13<br>52<br>28<br>43<br>174<br>66                                                    | \$988,900<br>\$1,178,900<br>\$1,221,700<br>\$1,993,900<br>\$2,635,900<br>\$2,373,600<br>\$11,253,400<br>\$2,110,200                                                                      | \$7,023,500<br>\$9,735,100<br>\$4,490,200<br>\$5,278,600<br>\$10,539,300<br>\$15,151,800<br>\$21,474,800<br>\$5,744,200                                                          |
| AgricultureManufacturingWholesalingRetailTransportation & CommunicationFinance, Insurance & Real EstateBusiness & Personal ServicesTravel & EntertainmentGovernment            | 25<br>18<br>13<br>52<br>28<br>43<br>43<br>174<br>66                                              | \$988,900<br>\$1,178,900<br>\$1,221,700<br>\$1,993,900<br>\$2,635,900<br>\$2,373,600<br>\$11,253,400<br>\$2,110,200<br>\$500,200                                                         | \$7,023,500<br>\$9,735,100<br>\$4,490,200<br>\$5,278,600<br>\$10,539,300<br>\$15,151,800<br>\$21,474,800<br>\$5,744,200<br>\$1,381,900                                           |
| AgricultureManufacturingWholesalingRetailTransportation & CommunicationFinance, Insurance & Real EstateBusiness & Personal ServicesTravel & EntertainmentGovernmentMining      | 25<br>18<br>13<br>52<br>28<br>43<br>43<br>174<br>66<br>5<br>5                                    | \$988,900<br>\$1,178,900<br>\$1,221,700<br>\$1,993,900<br>\$2,635,900<br>\$2,373,600<br>\$11,253,400<br>\$2,110,200<br>\$500,200<br>\$17,300                                             | \$7,023,500<br>\$9,735,100<br>\$4,490,200<br>\$5,278,600<br>\$10,539,300<br>\$15,151,800<br>\$21,474,800<br>\$5,744,200<br>\$1,381,900<br>\$208,100                              |
| AgricultureManufacturingWholesalingRetailTransportation & CommunicationFinance, Insurance & Real EstateBusiness & Personal ServicesTravel & EntertainmentGovernmentMiningOther | 25<br>18<br>13<br>52<br>28<br>43<br>43<br>43<br>(174<br>66<br>5<br>5<br>1<br>1<br>1<br>11<br>439 | \$988,900<br>\$1,178,900<br>\$1,221,700<br>\$1,993,900<br>\$2,635,900<br>\$2,373,600<br>\$11,253,400<br>\$2,110,200<br>\$2,110,200<br>\$500,200<br>\$17,300<br>\$474,400<br>\$24,967,200 | \$7,023,500<br>\$9,735,100<br>\$4,490,200<br>\$5,278,600<br>\$10,539,300<br>\$15,151,800<br>\$21,474,800<br>\$5,744,200<br>\$1,381,900<br>\$208,100<br>\$832,800<br>\$82,621,700 |
| AgricultureManufacturingWholesalingRetailTransportation & CommunicationFinance, Insurance & Real EstateBusiness & Personal ServicesTravel & EntertainmentGovernmentMiningOther | 25<br>18<br>13<br>52<br>28<br>43<br>43<br>174<br>66<br>5<br>5<br>1<br>1                          | \$988,900<br>\$1,178,900<br>\$1,221,700<br>\$1,993,900<br>\$2,635,900<br>\$2,373,600<br>\$11,253,400<br>\$2,110,200<br>\$500,200<br>\$17,300<br>\$474,400                                | \$7,023,500<br>\$9,735,100<br>\$4,490,200<br>\$5,278,600<br>\$10,539,300<br>\$15,151,800<br>\$21,474,800<br>\$5,744,200<br>\$1,381,900<br>\$208,100<br>\$208,100                 |

| TAXES GENERATED     |             |
|---------------------|-------------|
| Federal Taxes       | \$6,263,200 |
| State & Local Taxes | \$3,053,700 |
| Total Taxes         | \$9,316,900 |