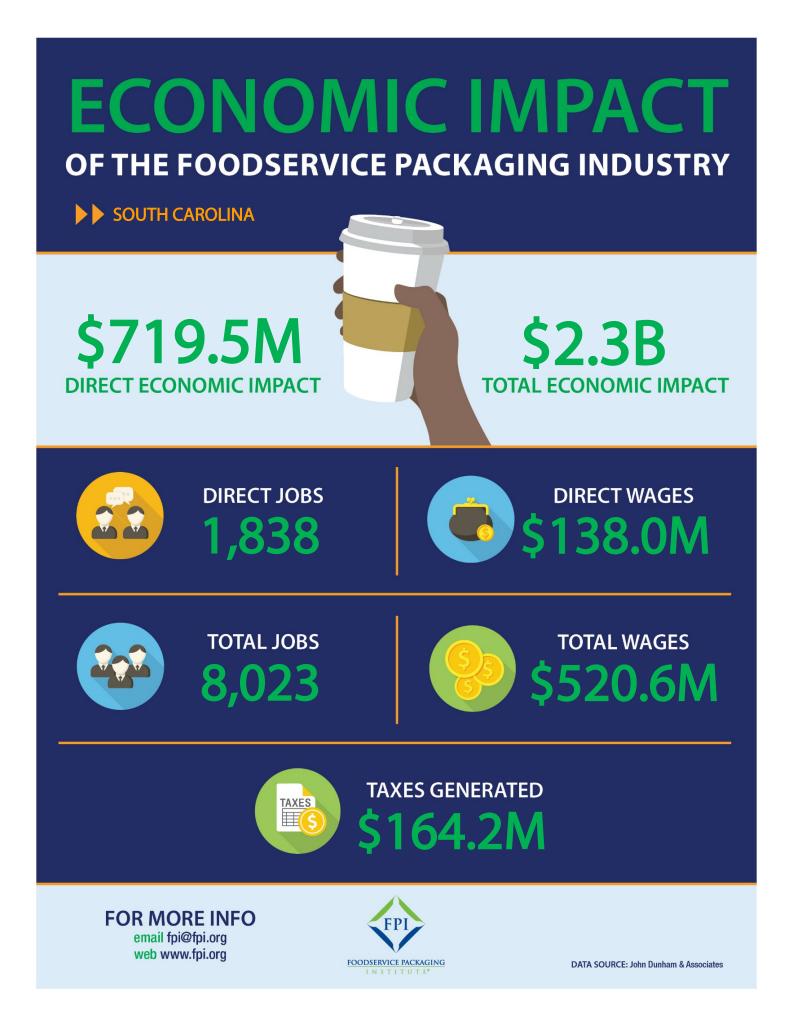

## **ECONOMIC IMPACT**

## OF THE FOODSERVICE PACKAGING INDUSTRY >> SOUTH CAROLINA

| DIRECT ECONOMIC IMPACT           | Jobs  | Wages         | Output          |
|----------------------------------|-------|---------------|-----------------|
| Foodservice Packaging Industry   | 1,838 | \$138,043,500 | \$719,525,200   |
| INDIRECT ECONOMIC IMPACT         | Jobs  | Wages         | Output          |
|                                  |       |               |                 |
| Agriculture                      | 137   | \$4,919,600   | \$9,852,600     |
| Manufacturing                    | 1,080 | \$95,964,100  | \$723,197,500   |
| Wholesaling                      | 310   | \$26,106,400  | \$84,933,000    |
| Retail                           | 51    | \$2,064,100   | \$5,598,400     |
| Transportation & Communication   | 374   | \$29,483,000  | \$101,782,900   |
| Finance, Insurance & Real Estate | 199   | \$9,681,100   | \$44,531,900    |
| Business & Personal Services     | 894   | \$56,069,900  | \$97,828,800    |
| Travel & Entertainment           | 148   | \$4,531,900   | \$10,420,900    |
| Government                       | 35    | \$3,394,300   | \$8,744,200     |
| Mining                           | 9     | \$314,800     | \$2,898,400     |
| Other                            | 0     | \$0           | \$0             |
| Total                            | 3,269 | \$234,446,300 | \$1,096,069,000 |
| INDUCED ECONOMIC IMPACT          | Jobs  | Wages         | Output          |

| INDUCED ECONOMIC IMPACT                 | Jobs  | Wages         | Output        |
|-----------------------------------------|-------|---------------|---------------|
| Agriculture                             | 29    | \$376,600     | \$2,798,400   |
| Manufacturing                           | 109   | \$7,938,200   | \$55,290,800  |
| Wholesaling                             | 81    | \$7,202,200   | \$24,041,900  |
| Retail                                  | 417   | \$14,198,000  | \$35,028,000  |
| Transportation & Communication          | 188   | \$15,726,900  | \$57,249,000  |
| Finance, Insurance & Real Estate        | 244   | \$11,713,000  | \$89,209,500  |
| <b>Business &amp; Personal Services</b> | 1,217 | \$69,685,700  | \$122,083,100 |
| Travel & Entertainment                  | 497   | \$13,958,700  | \$35,661,300  |
| Government                              | 34    | \$3,059,300   | \$7,834,600   |
| Mining                                  | 2     | \$28,200      | \$503,800     |
| Other                                   | 75    | \$2,822,900   | \$4,485,700   |
| Total                                   | 2,916 | \$148,089,600 | \$438,737,800 |

|                       | Jobs  | Wages         | Output          |
|-----------------------|-------|---------------|-----------------|
| TOTAL ECONOMIC IMPACT | 8,023 | \$520,579,400 | \$2,254,332,000 |

| TAXES GENERATED     |               |
|---------------------|---------------|
| Federal Taxes       | \$100,807,300 |
| State & Local Taxes | \$63,407,800  |
| Total Taxes         | \$164,215,100 |