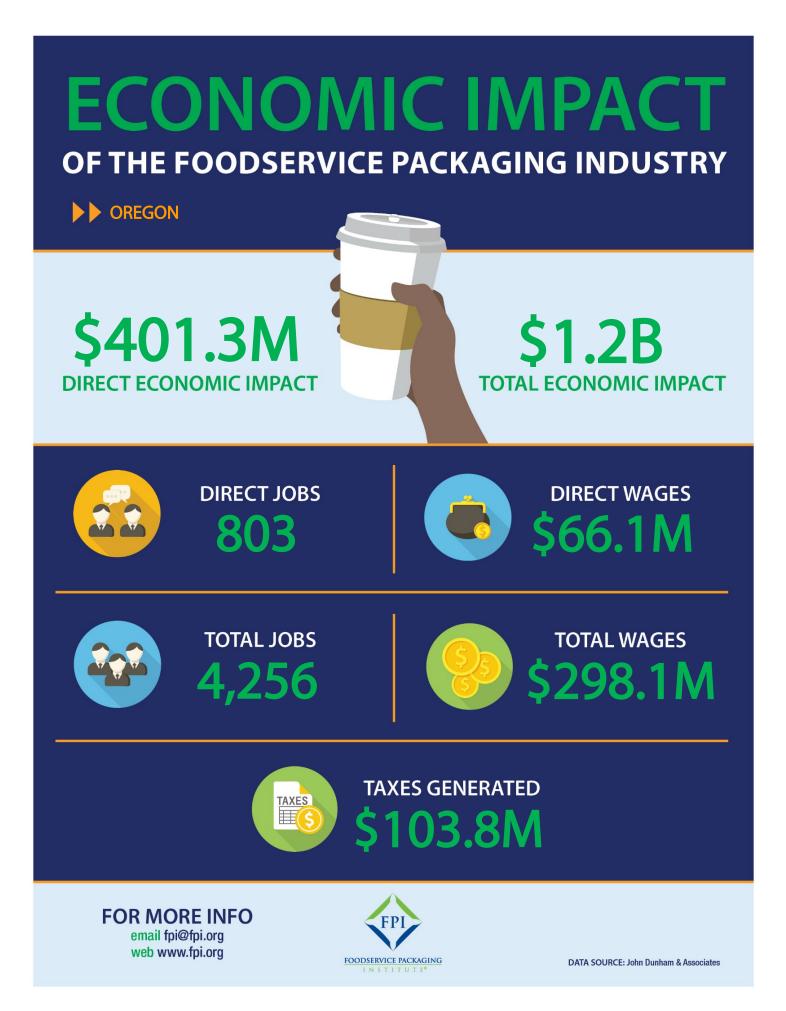

## **ECONOMIC IMPACT**

## OF THE FOODSERVICE PACKAGING INDUSTRY >> OREGON

| DIRECT ECONOMIC IMPACT           | Jobs  | Wages         | Output        |
|----------------------------------|-------|---------------|---------------|
| Foodservice Packaging Industry   | 803   | \$66,110,900  | \$401,280,500 |
| INDIRECT ECONOMIC IMPACT         | Jobs  | Wages         | Output        |
| Agriculture                      | 279   | \$15,516,300  | \$24,069,800  |
| Manufacturing                    | 558   | \$48,601,800  | \$263,218,600 |
| Wholesaling                      | 190   | \$17,401,000  | \$57,064,000  |
| Retail                           | 23    | \$1,039,100   | \$2,675,200   |
| Transportation & Communication   | 182   | \$16,404,900  | \$60,781,600  |
| Finance, Insurance & Real Estate | 118   | \$7,243,700   | \$31,593,500  |
| Business & Personal Services     | 430   | \$31,801,300  | \$58,421,600  |
| Travel & Entertainment           | 70    | \$2,440,800   | \$5,741,100   |
| Government                       | 21    | \$2,220,700   | \$8,080,900   |
| Mining                           | 11    | \$234,000     | \$2,441,800   |
| Other                            | 0     | \$0           | \$0           |
| Total                            | 1,897 | \$144,006,100 | \$517,626,700 |
| INDUCED ECONOMIC IMPACT          | Jobs  | Wages         | Output        |
| Agriculture                      | 60    | \$1,922,500   | \$5,103,600   |
| Manufacturing                    | 92    | \$6,352,600   | \$37,682,500  |
| Wholesaling                      | 41    | \$3,909,300   | \$14,096,600  |
| Retail                           | 199   | \$7,687,900   | \$18,876,800  |
| Transportation & Communication   | 89    | \$8,168,200   | \$32,273,100  |

|                                  | •••   | + • / · • • /= • • | <i>+</i>      |
|----------------------------------|-------|--------------------|---------------|
| Finance, Insurance & Real Estate | 172   | \$9,374,700        | \$72,349,000  |
| Business & Personal Services     | 599   | \$38,740,400       | \$73,925,000  |
| Travel & Entertainment           | 233   | \$7,523,100        | \$19,872,400  |
| Government                       | 18    | \$1,765,600        | \$5,465,500   |
| Mining                           | 1     | \$25,600           | \$366,300     |
| Other                            | 41    | \$1,699,900        | \$2,993,000   |
| Total                            | 1,556 | \$87,955,400       | \$285,677,200 |

|                       | Jobs  | Wages         | Output          |
|-----------------------|-------|---------------|-----------------|
| TOTAL ECONOMIC IMPACT | 4,256 | \$298,072,400 | \$1,204,584,400 |

| TAXES GENERATED     |               |
|---------------------|---------------|
| Federal Taxes       | \$62,147,400  |
| State & Local Taxes | \$41,649,500  |
| Total Taxes         | \$103,796,900 |