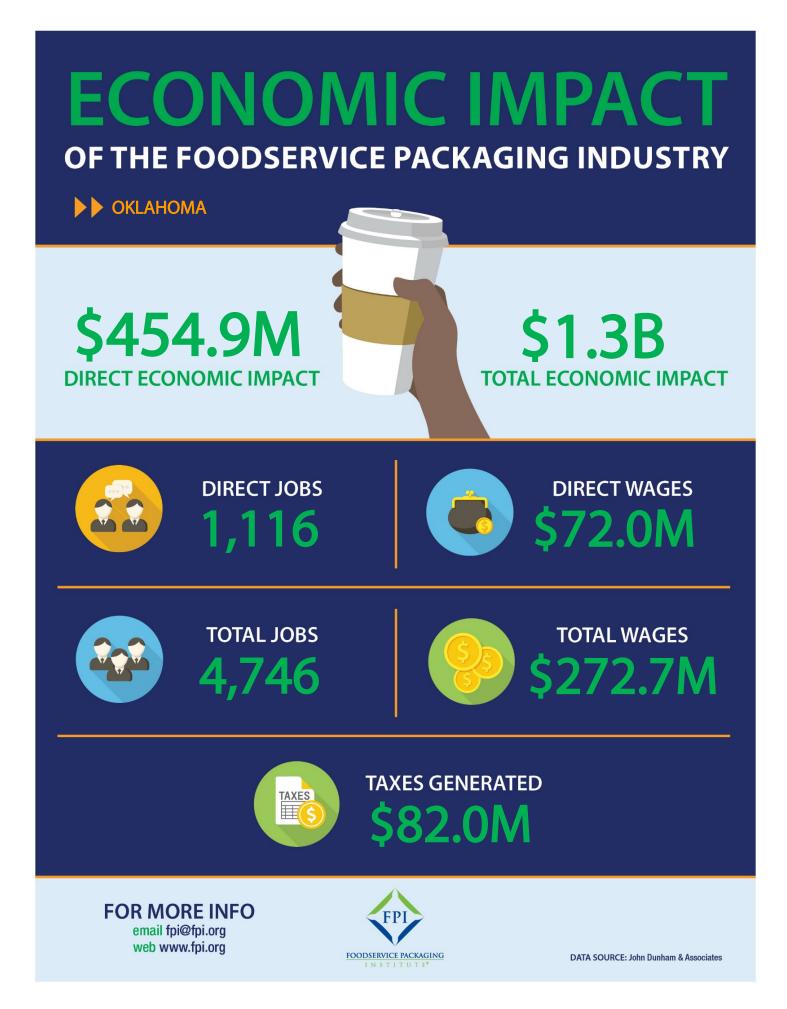

## **ECONOMIC IMPACT**

## OF THE FOODSERVICE PACKAGING INDUSTRY >> OKLAHOMA

| DIRECT ECONOMIC IMPACT           | Jobs  | Wages         | Output        |
|----------------------------------|-------|---------------|---------------|
| Foodservice Packaging Industry   | 1,116 | \$72,017,900  | \$454,895,800 |
| INDIRECT ECONOMIC IMPACT         | Jobs  | Wages         | Output        |
|                                  |       |               | Output        |
| Agriculture                      | 111   | \$2,553,200   | \$6,886,900   |
| Manufacturing                    | 355   | \$28,146,400  | \$221,861,800 |
| Wholesaling                      | 214   | \$16,038,100  | \$58,538,900  |
| Retail                           | 28    | \$1,010,800   | \$3,034,600   |
| Transportation & Communication   | 235   | \$18,410,200  | \$74,718,800  |
| Finance, Insurance & Real Estate | 124   | \$4,990,400   | \$27,028,400  |
| Business & Personal Services     | 538   | \$30,821,900  | \$61,097,500  |
| Travel & Entertainment           | 91    | \$2,563,400   | \$6,659,400   |
| Government                       | 29    | \$2,320,400   | \$7,312,700   |
| Mining                           | 141   | \$12,207,000  | \$74,389,300  |
| Other                            | 0     | \$0           | \$0           |
| Total                            | 1,883 | \$119,989,100 | \$544,807,400 |
| INDUCED ECONOMIC IMPACT          | Jobs  | Wages         | Output        |
| Agriculture                      | 59    | \$1,070,000   | \$5,495,300   |
| Manufacturing                    | 50    | \$3,347,300   | \$30,716,800  |
| Wholesaling                      | 49    | \$3,815,300   | \$15,017,900  |
| Retail                           | 231   | \$7,138,600   | \$19,742,700  |
| Transportation & Communication   | 109   | \$8,360,100   | \$35,096,100  |
| Finance, Insurance & Real Estate | 161   | \$6,161,200   | \$53,747,600  |
| Business & Personal Services     | 706   | \$37,220,700  | \$74,570,000  |
| Travel & Entertainment           | 271   | \$7,055,600   | \$20,129,700  |
| Government                       | 25    | \$1,848,000   | \$5,940,100   |

| Government | 25    | \$1,848,000  | \$5,940,100   |
|------------|-------|--------------|---------------|
| Mining     | 32    | \$2,690,400  | \$17,864,600  |
| Other      | 41    | \$1,329,400  | \$2,496,700   |
| Total      | 1,747 | \$80,724,200 | \$283,359,200 |
|            |       |              |               |

|                       | Jobs  | Wages         | Output          |
|-----------------------|-------|---------------|-----------------|
| TOTAL ECONOMIC IMPACT | 4,746 | \$272,731,200 | \$1,283,062,400 |

| TAXES GENERATED     |              |
|---------------------|--------------|
| Federal Taxes       | \$53,395,300 |
| State & Local Taxes | \$28,649,200 |
| Total Taxes         | \$82,044,500 |