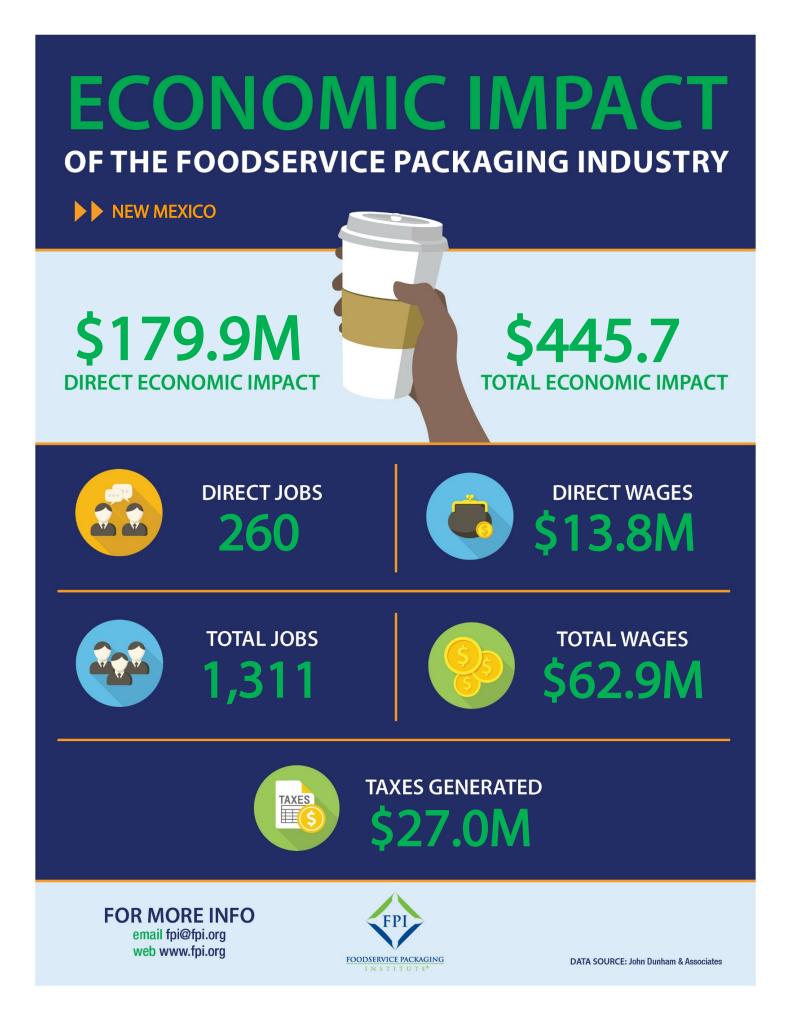

## **ECONOMIC IMPACT**

## OF THE FOODSERVICE PACKAGING INDUSTRY >> NEW MEXICO

| DIRECT ECONOMIC IMPACT           | Jobs | Wages        | Output        |
|----------------------------------|------|--------------|---------------|
| Foodservice Packaging Industry   | 260  |              |               |
|                                  | 200  | \$13,763,300 | \$179,909,700 |
| INDIRECT ECONOMIC IMPACT         | Jobs | Wages        | Output        |
| Agriculture                      | 105  | \$3,101,800  | \$6,034,700   |
| Manufacturing                    | 66   | \$3,631,400  | \$39,580,700  |
| Wholesaling                      | 80   | \$4,783,100  | \$24,074,900  |
| Retail                           | 8    | \$301,200    | \$1,160,500   |
| Transportation & Communication   | 73   | \$5,345,800  | \$32,366,400  |
| Finance, Insurance & Real Estate | 40   | \$1,715,600  | \$9,600,100   |
| Business & Personal Services     | 154  | \$7,487,100  | \$22,498,800  |
| Travel & Entertainment           | 25   | \$599,600    | \$2,409,300   |
| Government                       | 10   | \$741,100    | \$3,005,400   |
| Mining                           | 29   | \$2,529,800  | \$22,649,400  |
| Other                            | 0    | \$0          | \$0           |
| Total                            | 595  | \$30,503,000 | \$164,750,400 |
|                                  | laba | Warea        |               |
| INDUCED ECONOMIC IMPACT          | Jobs | Wages        | Output        |
| Agriculture                      | 24   | \$784,400    | \$2,354,200   |
| Manufacturing                    | 16   | \$770,300    | \$9,611,600   |
| Wholesaling                      | 11   | \$720,500    | \$5,179,100   |
| Retail                           | 56   | \$1,597,700  | \$6,761,800   |
| Transportation & Communication   | 25   | \$1,555,200  | \$12,398,600  |
| Finance, Insurance & Real Estate | 53   | \$2,266,300  | \$22,384,600  |
| Business & Personal Services     | 176  | \$7,931,400  | \$26,320,200  |
| Travel & Entertainment           | 69   | \$1,597,700  | \$7,396,800   |
| Government                       | 6    | \$389,800    | \$1,951,100   |
| Mining                           | 6    | \$546,700    | \$4,835,400   |
| Other                            | 11   | \$322,400    | \$969,400     |
| Total                            | 456  | \$18,626,800 | \$101,083,000 |

|                       | Jobs  | Wages        | Output        |
|-----------------------|-------|--------------|---------------|
| TOTAL ECONOMIC IMPACT | 1,311 | \$62,893,100 | \$445,743,100 |

| TAXES GENERATED     |              |
|---------------------|--------------|
| Federal Taxes       | \$15,142,700 |
| State & Local Taxes | \$11,892,300 |
| Total Taxes         | \$27,035,000 |