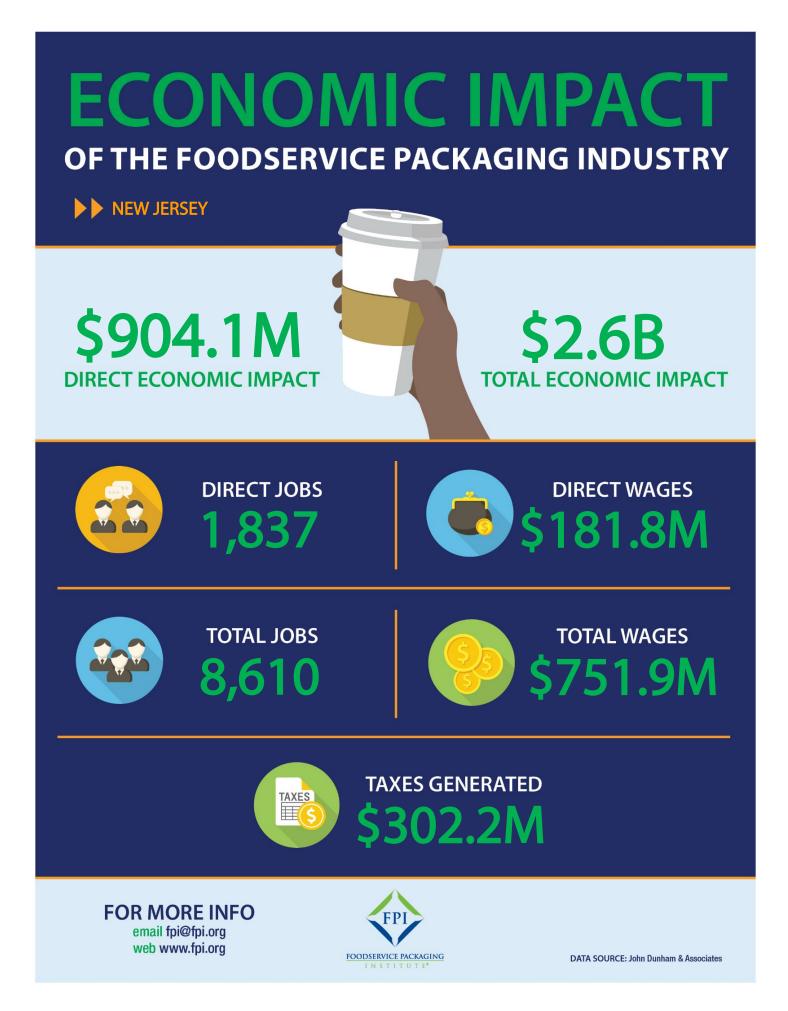

## **ECONOMIC IMPACT**

## OF THE FOODSERVICE PACKAGING INDUSTRY >> NEW JERSEY

| DIRECT ECONOMIC IMPACT           | Jobs  | Wages                                   | Output                                       |
|----------------------------------|-------|-----------------------------------------|----------------------------------------------|
| Foodservice Packaging Industry   | 1,837 | \$181,845,400                           | \$904,070,000                                |
| INDIRECT ECONOMIC IMPACT         | Jobs  | Wages                                   | Output                                       |
| Agriculture                      | 101   | \$8,694,100                             | \$11,730,100                                 |
| Manufacturing                    | 636   | \$83,938,400                            | \$407,578,400                                |
| Wholesaling                      | 465   | \$51,589,500                            | \$148,977,300                                |
| Retail                           | 48    | \$2,604,800                             | \$6,391,000                                  |
| Transportation & Communication   | 456   | \$46,585,400                            | \$149,216,400                                |
| Finance, Insurance & Real Estate | 317   | \$22,432,800                            | \$82,744,300                                 |
| Business & Personal Services     | 959   | \$89,399,900                            | \$143,762,300                                |
| Travel & Entertainment           | 152   | \$6,209,300                             | \$12,883,000                                 |
| Government                       | 39    | \$4,604,400                             | \$8,795,600                                  |
| Mining                           | 6     | \$1,611,600                             | \$2,268,300                                  |
| Other                            | 0     | \$0                                     | \$0                                          |
| Total                            | 3,213 | \$320,497,600                           | \$982,312,700                                |
| INDUCED ECONOMIC IMPACT          | Jobs  | Wages                                   | Output                                       |
| Agriculture                      | 19    | \$524,800                               | \$1,254,400                                  |
| Manufacturing                    | 139   | \$15,826,000                            | \$82,251,500                                 |
| Wholesaling                      | 96    | \$11,316,900                            | \$35,329,400                                 |
| Retail                           | 438   | \$20,594,100                            | \$45,803,800                                 |
| Transportation & Communication   | 228   | \$24,314,900                            | \$82,795,300                                 |
| Finance, Insurance & Real Estate | 547   | \$37,982,300                            | \$218,135,500                                |
| Business & Personal Services     | 1,460 | \$109,591,100                           | \$182,361,500                                |
| Travel & Entertainment           | 486   | \$18,512,500                            | \$42,429,800                                 |
| Government                       | 38    | \$4,369,500                             | \$9,077,500                                  |
|                                  |       | , ,,,,,,,,,,,,,,,,,,,,,,,,,,,,,,,,,,,,, | <i>,,,,,,,,,,,,,,,,,,,,,,,,,,,,,,,,,,,,,</i> |

| Government | 50    | ΨT,JUJ,JUU    | JUU 300       |
|------------|-------|---------------|---------------|
| Mining     | 1     | \$342,300     | \$483,600     |
| Other      | 84    | \$4,205,200   | \$6,272,700   |
| Total      | 3,560 | \$249,558,800 | \$712,001,300 |
|            |       |               |               |

|                       | Jobs  | Wages         | Output          |
|-----------------------|-------|---------------|-----------------|
| TOTAL ECONOMIC IMPACT | 8,610 | \$751,901,800 | \$2,598,384,000 |

| TAXES GENERATED     |               |
|---------------------|---------------|
| Federal Taxes       | \$176,357,000 |
| State & Local Taxes | \$125,858,900 |
| Total Taxes         | \$302,215,900 |