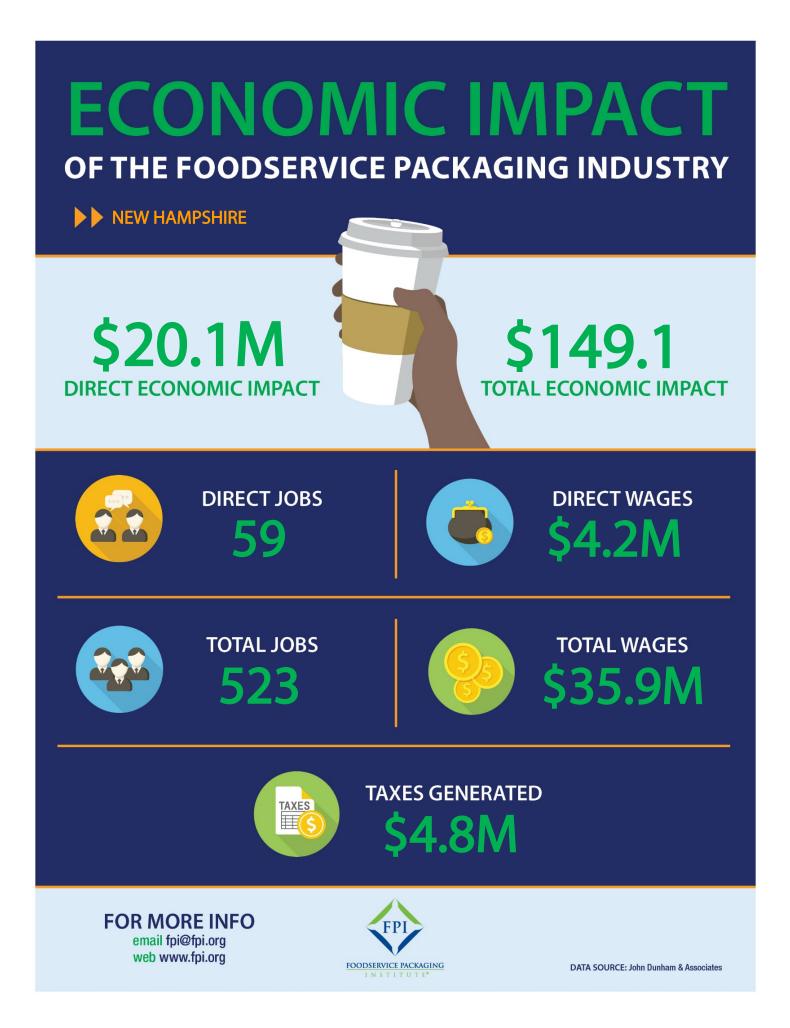

## **ECONOMIC IMPACT**

## OF THE FOODSERVICE PACKAGING INDUSTRY >> NEW HAMPSHIRE

| DIRECT ECONOMIC IMPACT           | Jobs | Wages        | Output       |
|----------------------------------|------|--------------|--------------|
| Foodservice Packaging Industry   | 59   | \$4,192,700  | \$20,094,700 |
| INDIRECT ECONOMIC IMPACT         | Jobs | Wages        | Output       |
| Agriculture                      | 38   | \$1,381,900  | \$2,531,500  |
| Manufacturing                    | 189  | \$15,502,200 | \$72,541,100 |
| Wholesaling                      | 10   | \$877,500    | \$2,702,200  |
| Retail                           | 1    | \$64,400     | \$144,200    |
| Transportation & Communication   | 10   | \$796,800    | \$2,532,700  |
| Finance, Insurance & Real Estate | 26   | \$1,656,600  | \$7,018,400  |
| Business & Personal Services     | 26   | \$1,778,200  | \$2,838,700  |
| Travel & Entertainment           | 4    | \$146,800    | \$295,500    |
| Government                       | 1    | \$86,700     | \$175,600    |
| Mining                           | 3    | \$178,500    | \$688,600    |
| Other                            | 0    | \$0          | \$0          |
| Total                            | 309  | \$22,535,500 | \$91,636,500 |
| INDUCED ECONOMIC IMPACT          | Jobs | Wages        | Output       |
| Agriculture                      | 5    | \$81,500     | \$246,100    |
| Manufacturing                    | 24   | \$1,776,600  | \$8,918,900  |
| Wholesaling                      | 3    | \$229,200    | \$707,700    |
| Retail                           | 13   | \$463,000    | \$990,900    |
| Transportation & Communication   | 6    | \$490,700    | \$1,642,500  |
| Finance, Insurance & Real Estate | 46   | \$3,147,600  | \$19,521,700 |
| Business & Personal Services     | 40   | \$2,369,100  | \$3,857,000  |
| Travel & Entertainment           | 14   | \$434,800    | \$971,000    |
| Government                       | 1    | \$87,200     | \$189,500    |
| Mining                           | 0    | \$6,600      | \$74,200     |
| Other                            | 2    | \$83,700     | \$121,900    |
| Total                            | 155  | \$9,218,500  | \$37,371,700 |

|                       | Jobs | Wages        | Output        |
|-----------------------|------|--------------|---------------|
| TOTAL ECONOMIC IMPACT | 523  | \$35,946,700 | \$149,102,900 |

| TAXES GENERATED     |             |
|---------------------|-------------|
| Federal Taxes       | \$3,167,300 |
| State & Local Taxes | \$1,668,000 |
| Total Taxes         | \$4,835,300 |