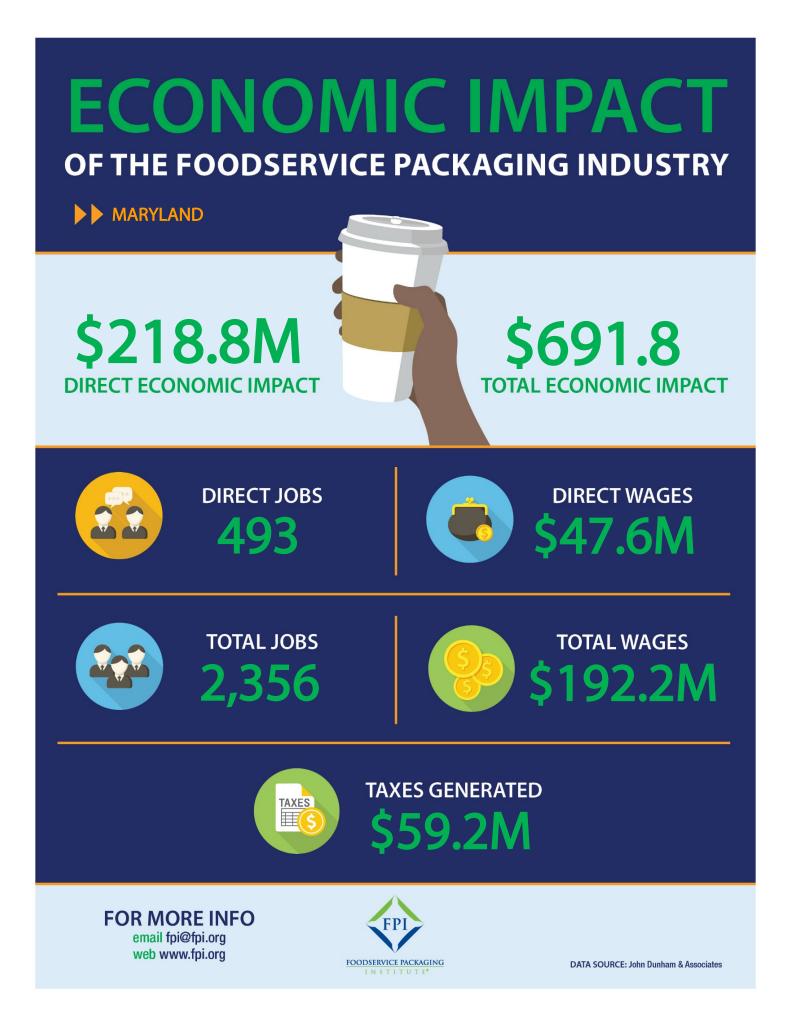

## **ECONOMIC IMPACT**

## OF THE FOODSERVICE PACKAGING INDUSTRY >> MARYLAND

| DIRECT ECONOMIC IMPACT           | Jobs | Wages        | Output        |
|----------------------------------|------|--------------|---------------|
| Foodservice Packaging Industry   | 493  | \$47,599,400 | \$218,783,300 |
| INDIRECT ECONOMIC IMPACT         | Jobs | Wages        | Output        |
| Agriculture                      | 39   | \$1,926,300  | \$3,318,300   |
| Manufacturing                    | 213  | \$18,109,000 | \$113,746,800 |
| Wholesaling                      | 91   | \$9,545,100  | \$27,646,200  |
| Retail                           | 12   | \$607,300    | \$1,476,100   |
| Transportation & Communication   | 100  | \$10,177,200 | \$31,804,500  |
| Finance, Insurance & Real Estate | 125  | \$12,804,500 | \$37,087,100  |
| Business & Personal Services     | 230  | \$18,736,500 | \$29,207,900  |
| Travel & Entertainment           | 37   | \$1,572,600  | \$3,084,100   |
| Government                       | 8    | \$1,009,100  | \$1,740,800   |
| Mining                           | 6    | \$86,800     | \$1,688,800   |
| Other                            | 0    | \$0          | \$0           |
| Total                            | 869  | \$75,196,000 | \$252,544,600 |
| INDUCED ECONOMIC IMPACT          | Jobs | Wages        | Output        |
| Agriculture                      | 15   | \$485,800    | \$1,926,800   |
| Manufacturing                    | 55   | \$4,407,100  | \$27,897,900  |
| Wholesaling                      | 23   | \$2,565,600  | \$7,573,400   |
| Retail                           | 107  | \$4,582,700  | \$10,148,800  |
| Transportation & Communication   | 55   | \$5,815,000  | \$18,993,700  |
| Finance, Insurance & Real Estate | 213  | \$18,426,300 | \$96,997,900  |
| Business & Personal Services     | 359  | \$25,686,500 | \$40,987,600  |
| Travel & Entertainment           | 127  | \$4,790,700  | \$10,629,700  |
| Government                       | 9    | \$998,200    | \$1,872,200   |
| Mining                           | 1    | \$23,200     | \$429,300     |
| Other                            | 24   | \$1,169,700  | \$1,618,000   |
| Total                            | 994  | \$69,437,200 | \$220,476,000 |

|                       | Jobs  | Wages         | Output        |
|-----------------------|-------|---------------|---------------|
| TOTAL ECONOMIC IMPACT | 2,356 | \$192,232,600 | \$691,803,900 |

| TAXES GENERATED     |              |
|---------------------|--------------|
| Federal Taxes       | \$35,492,000 |
| State & Local Taxes | \$23,713,100 |
| Total Taxes         | \$59,205,100 |