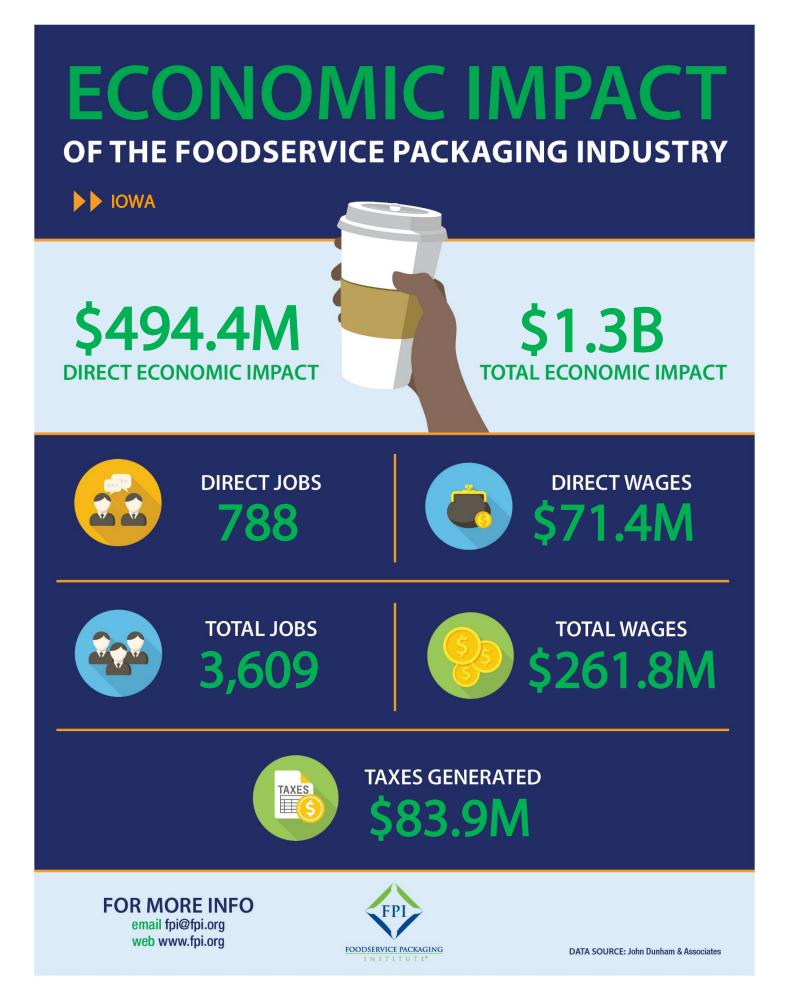

## **ECONOMIC IMPACT**

## OF THE FOODSERVICE PACKAGING INDUSTRY >> IOWA

| DIRECT ECONOMIC IMPACT           | Jobs  | Wages         | Output        |
|----------------------------------|-------|---------------|---------------|
| Foodservice Packaging Industry   | 788   | \$71,410,900  | \$494,362,100 |
| INDIRECT ECONOMIC IMPACT         | Jobs  | Wages         | Output        |
| Agriculture                      | 82    | \$3,950,900   | \$24,812,100  |
| Manufacturing                    | 344   | \$32,906,100  | \$233,701,400 |
| Wholesaling                      | 167   | \$15,839,900  | \$57,942,400  |
| Retail                           | 26    | \$1,075,100   | \$3,332,400   |
| Transportation & Communication   | 188   | \$16,683,900  | \$67,369,800  |
| Finance, Insurance & Real Estate | 102   | \$5,597,800   | \$26,564,600  |
| Business & Personal Services     | 349   | \$25,377,800  | \$52,855,400  |
| Travel & Entertainment           | 63    | \$2,118,000   | \$6,006,600   |
| Government                       | 18    | \$1,744,700   | \$4,795,000   |
| Mining                           | 5     | \$127,300     | \$1,319,600   |
| Other                            | 0     | \$0           | \$0           |
| Total                            | 1,358 | \$106,403,800 | \$482,227,600 |
| INDUCED ECONOMIC IMPACT          | Jobs  | Wages         | Output        |
| Agriculture                      | 69    | \$2,445,000   | \$21,260,500  |
| Manufacturing                    | 97    | \$7,395,500   | \$62,224,100  |
| Wholesaling                      | 36    | \$3,696,200   | \$15,289,800  |
| Retail                           | 192   | \$6,958,600   | \$20,405,600  |
| Transportation & Communication   | 82    | \$7,869,200   | \$36,419,700  |
| Finance, Insurance & Real Estate | 164   | \$9,543,500   | \$65,683,400  |
| Business & Personal Services     | 554   | \$35,725,300  | \$76,198,000  |
| Travel & Entertainment           | 205   | \$6,459,300   | \$20,263,300  |
| Government                       | 15    | \$1,467,800   | \$4,494,800   |

| Government | 15    | ٥ <u>,4</u> 07,000 | <b>२<del>५</del>,<del>4</del>७4,000</b> |
|------------|-------|--------------------|-----------------------------------------|
| Mining     | 1     | \$33,600           | \$348,400                               |
| Other      | 38    | \$1,668,100        | \$3,278,400                             |
| Total      | 1,463 | \$83,963,600       | \$328,578,900                           |
|            |       |                    |                                         |

|                       | Jobs  | Wages         | Output          |
|-----------------------|-------|---------------|-----------------|
| TOTAL ECONOMIC IMPACT | 3,609 | \$261,778,300 | \$1,305,168,600 |

| TAXES GENERATED     |              |
|---------------------|--------------|
| Federal Taxes       | \$50,915,300 |
| State & Local Taxes | \$33,018,400 |
| Total Taxes         | \$83,933,700 |