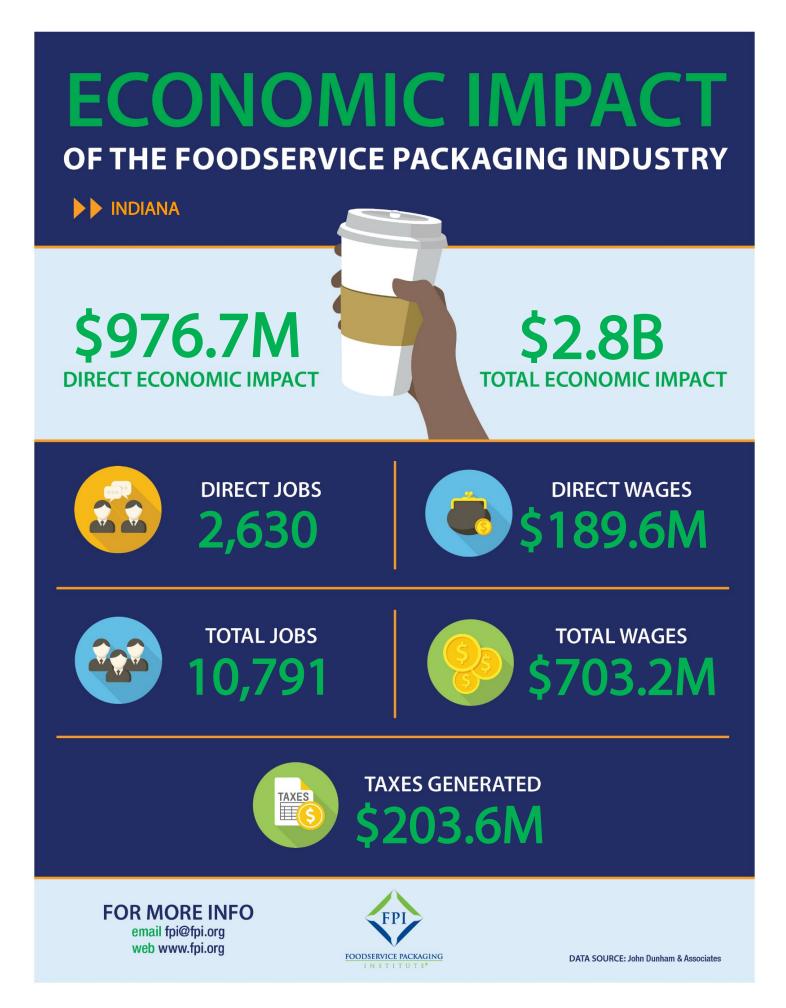

## **ECONOMIC IMPACT**

## OF THE FOODSERVICE PACKAGING INDUSTRY >> INDIANA

| DIRECT ECONOMIC IMPACT           | Jobs  | Wages         | Output          |
|----------------------------------|-------|---------------|-----------------|
| Foodservice Packaging Industry   | 2,630 | \$189,606,200 | \$976,739,900   |
| INDIRECT ECONOMIC IMPACT         | Jobs  | Wages         | Output          |
| Agriculture                      | 91    | \$4,661,200   | \$14,242,300    |
| Manufacturing                    | 1,182 | \$95,240,800  | \$627,775,600   |
| Wholesaling                      | 435   | \$37,451,300  | \$116,424,300   |
| Retail                           | 69    | \$2,701,000   | \$7,301,200     |
| Transportation & Communication   | 515   | \$41,573,800  | \$142,406,300   |
| Finance, Insurance & Real Estate | 215   | \$16,029,600  | \$55,312,000    |
| Business & Personal Services     | 1,132 | \$73,754,300  | \$126,409,400   |
| Travel & Entertainment           | 202   | \$6,114,500   | \$14,052,000    |
| Government                       | 47    | \$4,202,600   | \$9,372,200     |
| Mining                           | 17    | \$898,000     | \$5,966,000     |
| Other                            | 0     | \$0           | \$0             |
| Total                            | 3,947 | \$285,224,100 | \$1,127,211,300 |
| INDUCED ECONOMIC IMPACT          | Jobs  | Wages         | Output          |
|                                  |       |               |                 |
| Agriculture                      | 50    | \$1,307,100   | \$8,534,900     |
| Manufacturing                    | 225   | \$18,473,200  | \$136,883,400   |
| Wholesaling                      | 115   | \$10,198,500  | \$33,115,300    |
| Retail                           | 567   | \$19,664,400  | \$47,462,000    |
| Transportation & Communication   | 265   | \$21,538,700  | \$78,058,500    |
| Finance, Insurance & Real Estate | 294   | \$20,817,400  | \$121,420,700   |
| Business & Personal Services     | 1,828 | \$106,888,200 | \$186,337,300   |
| Travel & Entertainment           | 668   | \$18,625,100  | \$47,202,200    |
| Government                       | 48    | \$4,089,600   | \$9,787,400     |
| Mining                           | 5     | \$255,700     | \$1,666,200     |
| Other                            | 117   | \$4,611,600   | \$7,486,500     |
| Total                            | 4,214 | \$228,399,100 | \$684,034,900   |

|                       | Jobs   | Wages         | Output          |
|-----------------------|--------|---------------|-----------------|
| TOTAL ECONOMIC IMPACT | 10,791 | \$703,229,400 | \$2,787,986,100 |

| TAXES GENERATED     |               |
|---------------------|---------------|
| Federal Taxes       | \$133,288,400 |
| State & Local Taxes | \$70,338,400  |
| Total Taxes         | \$203,626,800 |