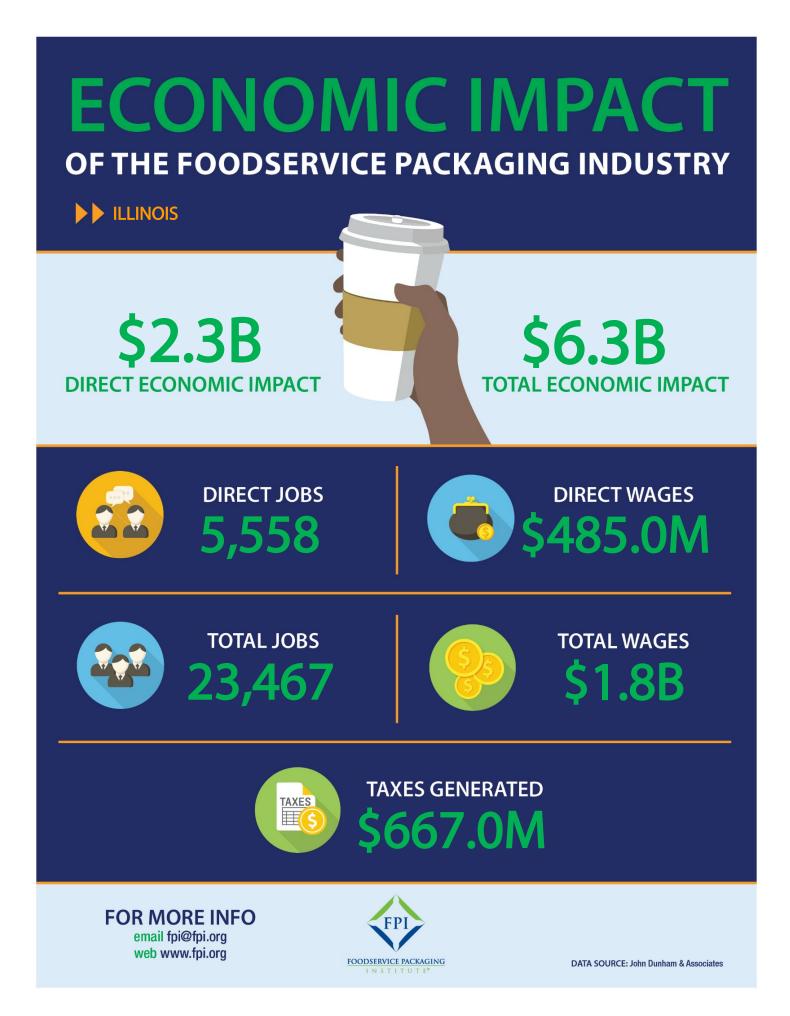

## **ECONOMIC IMPACT**

## OF THE FOODSERVICE PACKAGING INDUSTRY >> ILLINOIS

| DIRECT ECONOMIC IMPACT           | Jobs  | Wages         | Output          |
|----------------------------------|-------|---------------|-----------------|
| Foodservice Packaging Industry   | 5,558 | \$485,045,600 | \$2,326,294,200 |
| INDIRECT ECONOMIC IMPACT         | Jobs  | Wages         | Output          |
| Agriculture                      | 128   | \$4,771,300   | \$25,648,200    |
| Manufacturing                    | 1,623 | \$148,256,700 | \$911,309,200   |
| Wholesaling                      | 1,057 | \$110,462,900 | \$329,481,000   |
| Retail                           | 154   | \$6,899,800   | \$18,234,400    |
| Transportation & Communication   | 1,270 | \$116,178,300 | \$372,088,600   |
| Finance, Insurance & Real Estate | 564   | \$42,777,400  | \$172,279,900   |
| Business & Personal Services     | 2,628 | \$216,109,900 | \$339,426,900   |
| Travel & Entertainment           | 439   | \$16,723,600  | \$34,723,300    |
| Government                       | 98    | \$10,722,400  | \$19,743,600    |
| Mining                           | 41    | \$1,236,000   | \$12,749,900    |
| Other                            | 0     | \$0           | \$0             |
| Total                            | 8,094 | \$680,809,100 | \$2,255,209,800 |
| INDUCED ECONOMIC IMPACT          | Jobs  | Wages         | Output          |
| Agriculture                      | 59    | \$1,954,900   | \$12,930,500    |
| Manufacturing                    | 291   | \$26,062,000  | \$179,403,600   |
| Wholesaling                      | 270   | \$29,112,400  | \$89,809,200    |
| Retail                           | 1,267 | \$50,146,200  | \$117,231,100   |
| Transportation & Communication   | 677   | \$63,264,700  | \$219,532,700   |
| Finance, Insurance & Real Estate | 906   | \$68,002,200  | \$396,650,300   |
| Business & Personal Services     | 4,341 | \$293,933,700 | \$486,858,500   |
| Travel & Entertainment           | 1,538 | \$53,373,700  | \$124,279,700   |
| Government                       | 102   | \$10,823,700  | \$21,363,300    |
| Mining                           | 10    | \$329 300     | \$3,281,000     |

| doveniment | 102   | ₽10,02 <i>3,</i> 700 | 721,303,300     |
|------------|-------|----------------------|-----------------|
| Mining     | 10    | \$329,300            | \$3,281,000     |
| Other      | 283   | \$12,953,600         | \$18,295,700    |
| Total      | 9,815 | \$615,010,900        | \$1,684,812,900 |
|            |       |                      |                 |

|                       | Jobs   | Wages           | Output          |
|-----------------------|--------|-----------------|-----------------|
| TOTAL ECONOMIC IMPACT | 23,467 | \$1,780,865,600 | \$6,266,316,900 |

| TAXES GENERATED     |               |
|---------------------|---------------|
| Federal Taxes       | \$408,599,300 |
| State & Local Taxes | \$258,441,700 |
| Total Taxes         | \$667,041,000 |