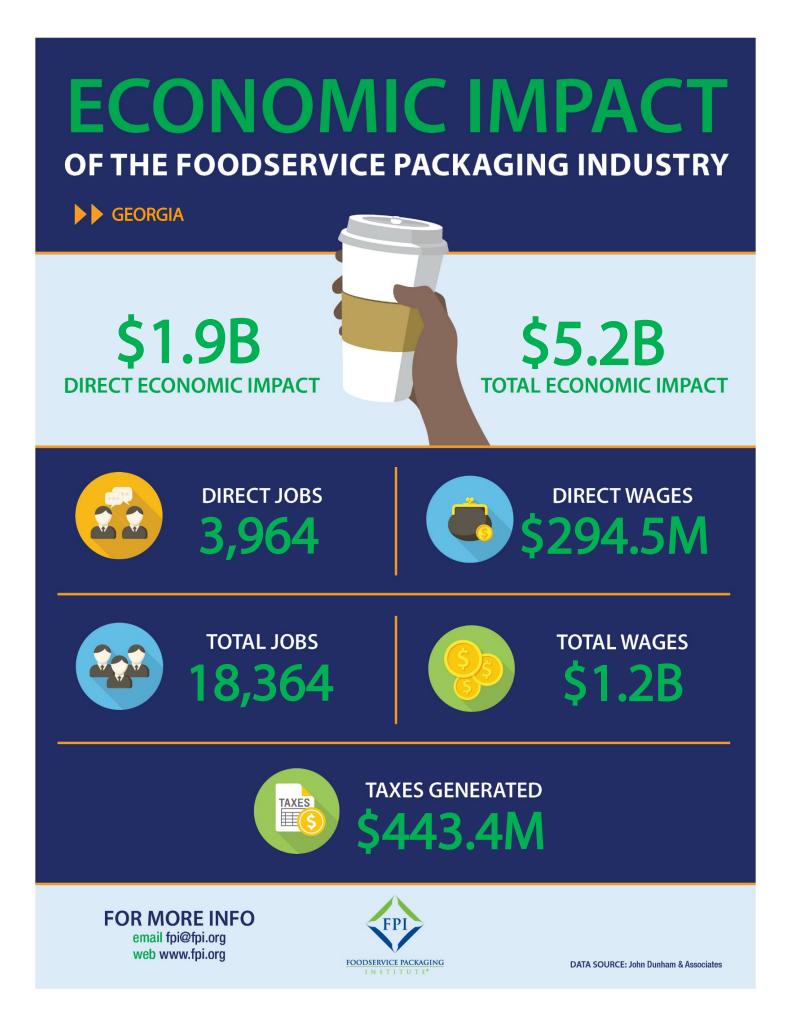

## OF THE FOODSERVICE PACKAGING INDUSTRY >> GEORGIA

| 892,485,900<br>Output<br>\$27,189,400 |
|---------------------------------------|
|                                       |
|                                       |
|                                       |
| 030,840,100                           |
| 274,385,600                           |
| \$15,009,000                          |
| 331,159,300                           |
| 135,020,200                           |
| 284,327,000                           |
| \$28,563,400                          |
| \$15,937,100                          |
| \$12,919,400                          |
| \$0                                   |
| 172,144,100                           |
| Output                                |
| \$9,734,400                           |
| 39,734,400<br>110,901,600             |
| \$70,579,400                          |
| \$93,129,900                          |
| 167,579,300                           |
| 254,231,900                           |
| 347,555,900                           |
| \$91,574,700                          |
| \$16,373,300                          |
| 000,070,015                           |
| \$`<br>\$2<br>\$2                     |

|                       | Jobs   | Wages           | Output          |
|-----------------------|--------|-----------------|-----------------|
| TOTAL ECONOMIC IMPACT | 18,364 | \$1,192,126,400 | \$5,249,605,600 |

165

7,014

\$5,854,300

\$367,261,900

| TAXES GENERATED     |               |
|---------------------|---------------|
| Federal Taxes       | \$270,126,600 |
| State & Local Taxes | \$173,314,000 |
| Total Taxes         | \$443,440,600 |