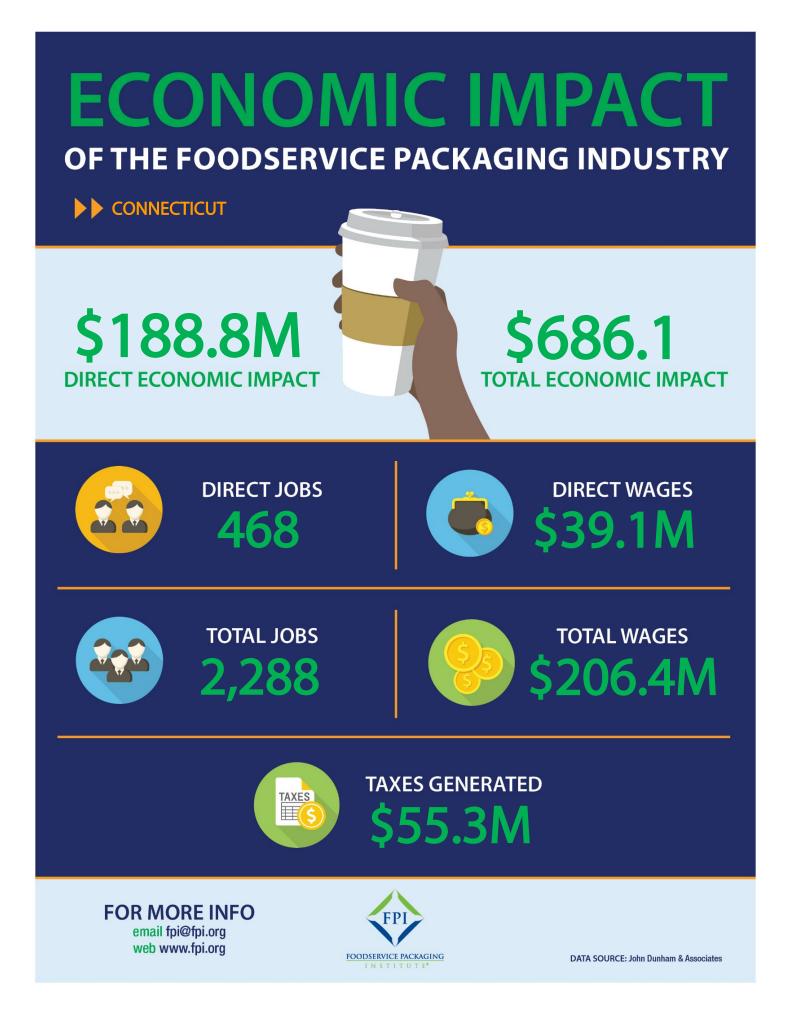

## **ECONOMIC IMPACT**

## OF THE FOODSERVICE PACKAGING INDUSTRY >> CONNECTICUT

| DIRECT ECONOMIC IMPACT           | Jobs | Wages         | Output        |
|----------------------------------|------|---------------|---------------|
| Foodservice Packaging Industry   | 468  | \$39,131,300  | \$188,845,400 |
| INDIRECT ECONOMIC IMPACT         | Jobs | Wages         | Output        |
| Agriculture                      | 23   | \$1,042,400   | \$1,739,000   |
| Manufacturing                    | 374  | \$54,133,000  | \$190,125,100 |
| Wholesaling                      | 82   | \$8,698,200   | \$27,147,200  |
| Retail                           | 10   | \$479,200     | \$1,135,400   |
| Transportation & Communication   | 87   | \$8,301,700   | \$26,844,800  |
| Finance, Insurance & Real Estate | 97   | \$9,046,600   | \$30,508,400  |
| Business & Personal Services     | 199  | \$16,502,300  | \$25,924,900  |
| Travel & Entertainment           | 33   | \$1,284,600   | \$2,584,700   |
| Government                       | 9    | \$943,200     | \$2,093,200   |
| Mining                           | 4    | \$168,300     | \$1,125,300   |
| Other                            | 0    | \$0           | \$0           |
| Total                            | 925  | \$101,136,900 | \$310,642,800 |
| INDUCED ECONOMIC IMPACT          | Jobs | Wages         | Output        |
| Agriculture                      | 8    | \$177,200     | \$525,400     |
| Manufacturing                    | 48   | \$5,497,700   | \$21,163,100  |
| Wholesaling                      | 21   | \$2,143,600   | \$6,858,300   |
| Retail                           | 96   | \$4,077,600   | \$8,906,800   |
| Transportation & Communication   | 48   | \$4,669,000   | \$15,951,700  |
| Finance Insurance & Real Estate  | 108  | \$21,400,900  | \$83,601,000  |

| Finance, Insurance & Real Estate        | 198 | \$21,400,900 | \$83,601,000  |
|-----------------------------------------|-----|--------------|---------------|
| <b>Business &amp; Personal Services</b> | 325 | \$21,977,800 | \$35,785,100  |
| Travel & Entertainment                  | 110 | \$3,828,100  | \$8,567,100   |
| Government                              | 10  | \$952,000    | \$2,253,100   |
| Mining                                  | 1   | \$42,400     | \$281,800     |
| Other                                   | 24  | \$979,500    | \$1,559,200   |
| Total                                   | 895 | \$66,162,500 | \$186,602,300 |

|                       | Jobs  | Wages         | Output        |
|-----------------------|-------|---------------|---------------|
| TOTAL ECONOMIC IMPACT | 2,288 | \$206,430,700 | \$686,090,500 |

| TAXES GENERATED     |              |
|---------------------|--------------|
| Federal Taxes       | \$33,091,600 |
| State & Local Taxes | \$22,212,300 |
| Total Taxes         | \$55,303,900 |