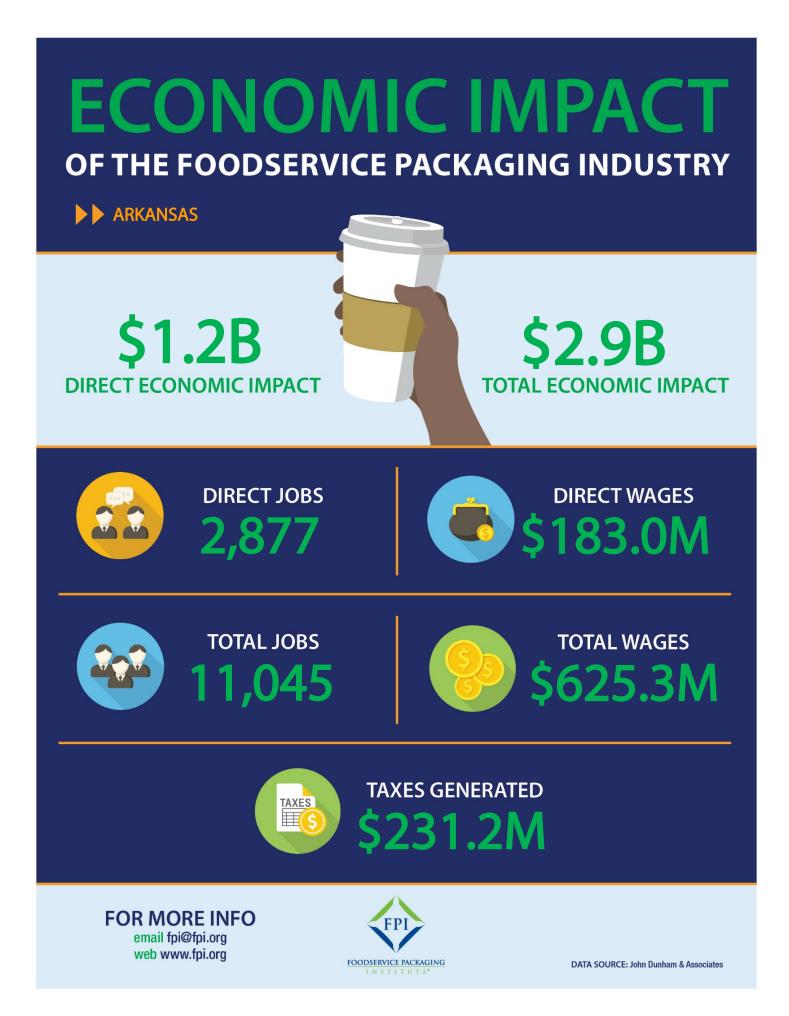

## **ECONOMIC IMPACT**

## OF THE FOODSERVICE PACKAGING INDUSTRY >> ARKANSAS

| DIRECT ECONOMIC IMPACT           | Jobs  | Wages                | Output                                |
|----------------------------------|-------|----------------------|---------------------------------------|
| Foodservice Packaging Industry   | 2,877 | \$182,983,400        | \$1,240,160,900                       |
| INDIRECT ECONOMIC IMPACT         | Jobs  | Wages                | Output                                |
| Agriculture                      | 187   | \$9,716,500          | \$18,433,300                          |
| Manufacturing                    | 694   | \$56,578,500         | \$465,548,000                         |
| Wholesaling                      | 533   | \$41,168,500         | \$158,595,800                         |
| Retail                           | 87    | \$3,116,200          | \$10,057,700                          |
| Transportation & Communication   | 641   | \$46,052,900         | \$192,535,800                         |
| Finance, Insurance & Real Estate | 203   | \$7,922,200          | \$44,536,700                          |
| Business & Personal Services     | 1,371 | \$77,886,400         | \$160,200,700                         |
| Travel & Entertainment           | 225   | \$5,950,600          | \$16,915,200                          |
| Government                       | 66    | \$5,305,000          | \$10,913,200                          |
| Mining                           | 25    | \$3,303,000          | \$8,836,800                           |
| Other                            | 0     | \$074,300            | \$0,850,800                           |
| Total                            | 4,084 | \$257,295,500        | \$1,100,660,500                       |
|                                  | דטע,ד | <i>₹231,</i> 233,300 | \$1,100,000,500                       |
| INDUCED ECONOMIC IMPACT          | Jobs  | Wages                | Output                                |
| Agriculture                      | 46    | \$1,622,800          | \$8,214,000                           |
| Manufacturing                    | 92    | \$5,374,500          | \$44,437,000                          |
| Wholesaling                      | 124   | \$9,799,500          | \$40,711,000                          |
| Retail                           | 591   | \$18,011,800         | \$53,160,300                          |
| Transportation & Communication   | 274   | \$20,109,500         | \$91,719,700                          |
| Finance, Insurance & Real Estate | 217   | \$7,918,200          | \$81,147,600                          |
| Business & Personal Services     | 1,856 | \$95,297,200         | \$201,451,300                         |
| Travel & Entertainment           | 672   | \$16,762,000         | \$51,681,100                          |
| Government                       | 56    | \$4,272,500          | \$13,030,700                          |
| Government                       |       |                      | · · · · · · · · · · · · · · · · · · · |
| Mining                           | 5     | \$159,400            | \$1,962,100                           |

|                       | Jobs   | Wages         | Output          |
|-----------------------|--------|---------------|-----------------|
| TOTAL ECONOMIC IMPACT | 11,045 | \$625,294,800 | \$2,942,970,600 |

4,084

\$185,015,900

| TAXES GENERATED     |               |
|---------------------|---------------|
| Federal Taxes       | \$139,868,300 |
| State & Local Taxes | \$91,301,300  |
| Total Taxes         | \$231,169,600 |