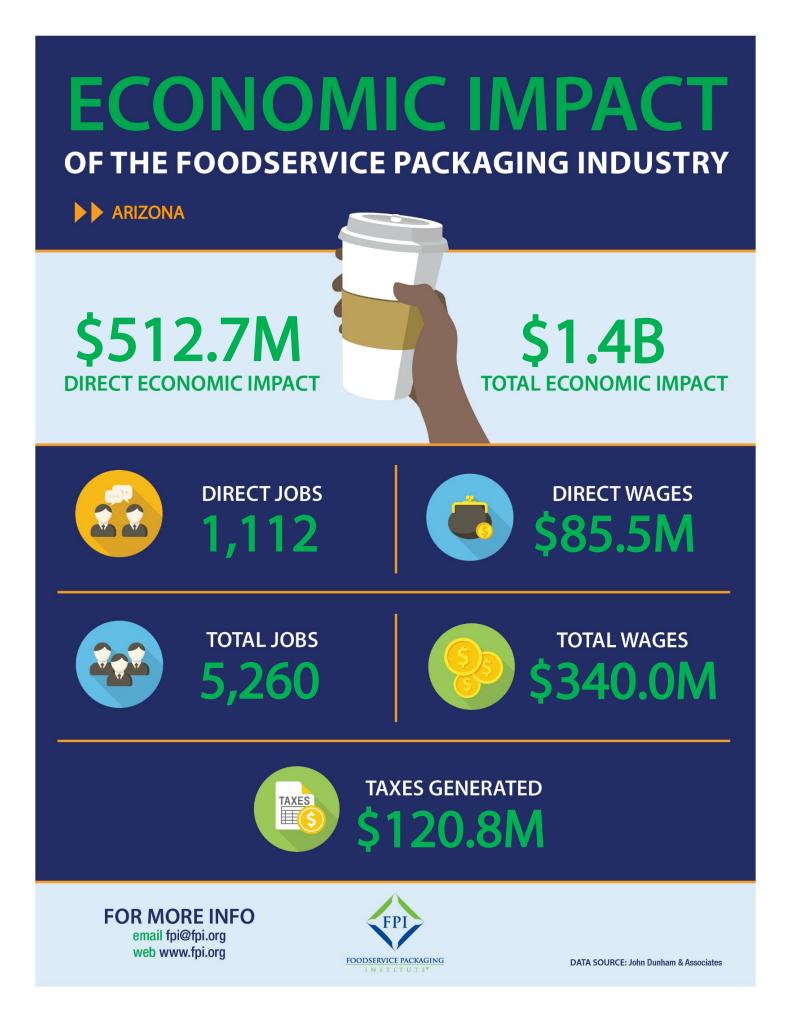

## **ECONOMIC IMPACT**

## OF THE FOODSERVICE PACKAGING INDUSTRY >> ARIZONA

| DIRECT ECONOMIC IMPACT           | Jobs  | Wages         | Output        |
|----------------------------------|-------|---------------|---------------|
| Foodservice Packaging Industry   | 1,112 | \$85,490,400  | \$512,730,900 |
| INDIRECT ECONOMIC IMPACT         | Jobs  | Wages         | Output        |
| Agriculture                      | 74    | \$3,258,100   | \$5,280,800   |
| Manufacturing                    | 299   | \$23,478,000  | \$123,003,400 |
| Wholesaling                      | 238   | \$21,174,900  | \$72,122,300  |
| Retail                           | 34    | \$1,474,600   | \$4,215,200   |
| Transportation & Communication   | 288   | \$23,190,900  | \$88,027,200  |
| Finance, Insurance & Real Estate | 248   | \$14,099,300  | \$60,893,400  |
| Business & Personal Services     | 615   | \$39,078,600  | \$74,351,800  |
| Travel & Entertainment           | 102   | \$3,515,300   | \$8,414,100   |
| Government                       | 27    | \$2,749,800   | \$8,233,700   |
| Mining                           | 50    | \$4,308,400   | \$42,173,500  |
| Other                            | 0     | \$0           | \$0           |
| Total                            | 1,995 | \$137,599,900 | \$491,167,300 |
| INDUCED ECONOMIC IMPACT          | Jobs  | Wages         | Output        |
| Agriculture                      | 33    | \$1,713,800   | \$3,766,500   |
| Manufacturing                    | 71    | \$4,700,300   | \$29,061,700  |
| Wholesaling                      | 57    | \$5,259,900   | \$19,272,400  |
| Retail                           | 265   | \$9,912,600   | \$26,151,800  |
| Transportation & Communication   | 133   | \$10,879,000  | \$44,503,300  |
| Finance, Insurance & Real Estate | 346   | \$18,926,200  | \$120,522,700 |
| Business & Personal Services     | 836   | \$50,020,000  | \$96,340,200  |
| Travel & Entertainment           | 317   | \$9,754,800   | \$26,374,300  |
| Government                       | 25    | \$2,332,200   | \$7,117,800   |
| Mining                           | 7     | \$532,500     | \$6,134,000   |
|                                  |       |               |               |

| ound                  | 10    | <i>Q1/231/000</i> | <i>43/201/000</i> |
|-----------------------|-------|-------------------|-------------------|
| Total                 | 2,153 | \$116,919,500     | \$385,935,400     |
|                       |       |                   |                   |
|                       | Jobs  | Wages             | Output            |
| TOTAL ECONOMIC IMPACT | 5,260 | \$340,009,800     | \$1,389,833,600   |

48

\$1,951,800

| TAXES GENERATED     |               |
|---------------------|---------------|
| Federal Taxes       | \$74,382,600  |
| State & Local Taxes | \$46,429,100  |
| Total Taxes         | \$120,811,700 |