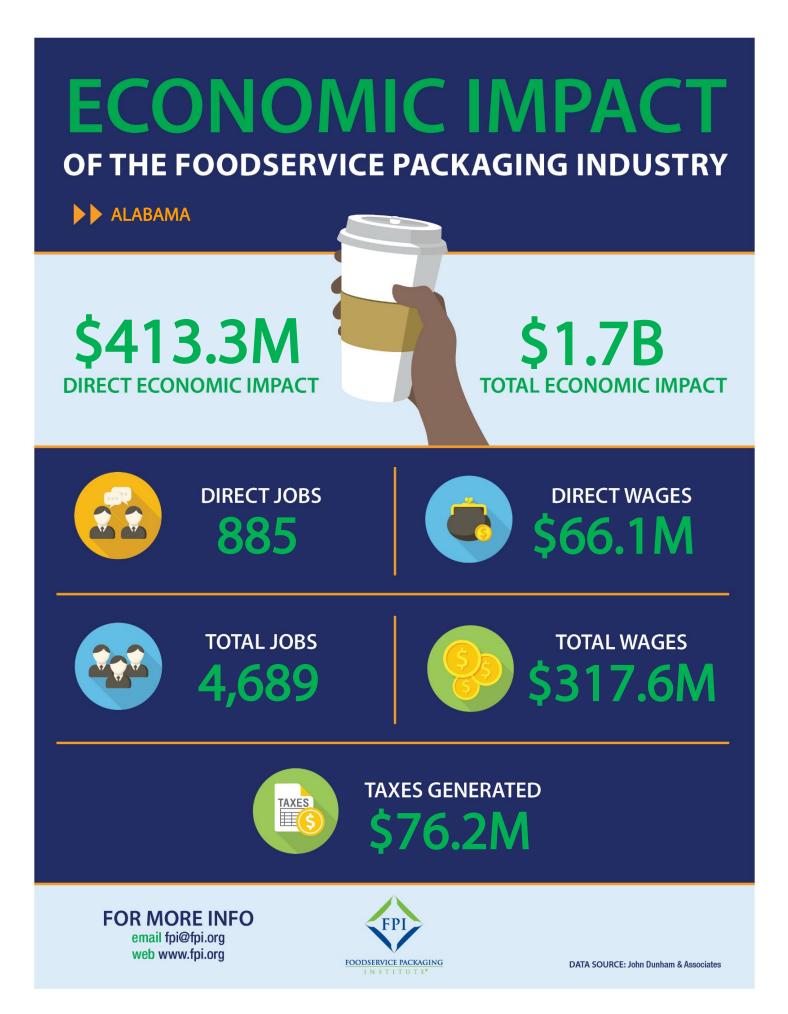

## **ECONOMIC IMPACT**

## OF THE FOODSERVICE PACKAGING INDUSTRY >> ALABAMA

| DIRECT ECONOMIC IMPACT           | Jobs  | Wages         | Output        |
|----------------------------------|-------|---------------|---------------|
| Foodservice Packaging Industry   | 885   | \$66,115,900  | \$413,290,400 |
|                                  |       |               |               |
| INDIRECT ECONOMIC IMPACT         | Jobs  | Wages         | Output        |
| Agriculture                      | 187   | \$7,236,300   | \$13,357,600  |
| Manufacturing                    | 1,005 | \$96,878,000  | \$724,954,100 |
| Wholesaling                      | 157   | \$12,868,000  | \$46,725,600  |
| Retail                           | 32    | \$1,297,400   | \$3,843,500   |
| Transportation & Communication   | 209   | \$16,682,700  | \$64,466,400  |
| Finance, Insurance & Real Estate | 121   | \$5,668,300   | \$28,021,100  |
| Business & Personal Services     | 446   | \$26,939,900  | \$52,763,100  |
| Travel & Entertainment           | 72    | \$2,147,400   | \$5,653,300   |
| Government                       | 22    | \$1,971,300   | \$6,411,200   |
| Mining                           | 19    | \$1,104,100   | \$9,266,900   |
| Other                            | 0     | \$0           | \$0           |
| Total                            | 2,287 | \$173,808,000 | \$959,020,800 |
|                                  |       |               |               |
| INDUCED ECONOMIC IMPACT          | Jobs  | Wages         | Output        |
| Agriculture                      | 38    | \$1,275,400   | \$5,388,400   |
| Manufacturing                    | 105   | \$6,935,400   | \$53,504,400  |
| Wholesaling                      | 39    | \$3,376,300   | \$13,038,900  |
| Retail                           | 199   | \$6,715,600   | \$18,563,000  |
| Transportation & Communication   | 87    | \$7,390,300   | \$31,273,700  |

| Finance, Insurance & Real Estate | 170   | \$8,092,100  | \$61,104,300  |
|----------------------------------|-------|--------------|---------------|
| Business & Personal Services     | 586   | \$33,870,800 | \$67,123,600  |
| Travel & Entertainment           | 223   | \$6,191,000  | \$17,834,400  |
| Government                       | 19    | \$1,616,400  | \$4,945,000   |
| Mining                           | 4     | \$267,500    | \$2,348,700   |
| Other                            | 36    | \$1,266,400  | \$2,395,600   |
| Total                            | 1,517 | \$77,666,700 | \$279,969,500 |

|                       | Jobs  | Wages         | Output          |
|-----------------------|-------|---------------|-----------------|
| TOTAL ECONOMIC IMPACT | 4,689 | \$317,590,600 | \$1,652,280,700 |

| TAXES GENERATED     |              |
|---------------------|--------------|
| Federal Taxes       | \$48,429,900 |
| State & Local Taxes | \$27,727,900 |
| Total Taxes         | \$76,157,800 |